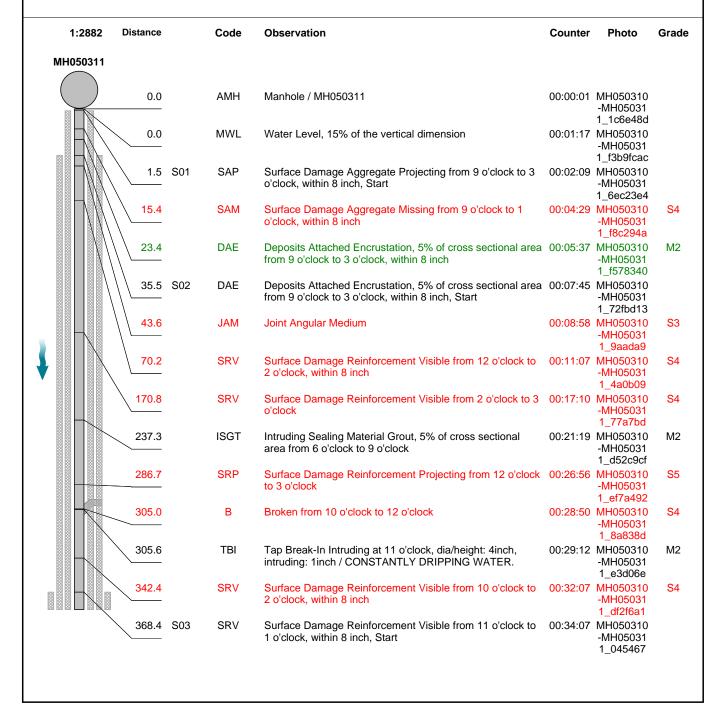

## **Inspection report**

| Date:      | Work Order:                     | Weather:               | Surveyed By:       | Certificate Number: | Pipe Segment Ref.: |
|------------|---------------------------------|------------------------|--------------------|---------------------|--------------------|
| 6/16/2022  |                                 | Dry                    | Steven Bucklin     | U-0819-70306510     | MH050310-MH050311  |
| Year laid: | Pre-cleaning:<br>Light Cleaning | Direction:  Downstream | Pipe Joint Length: | Total Length:       | Length Surveyed:   |

| City:             | Superior                               | Drainage Area:  |                      | Upstream MH:        | MH050311 |
|-------------------|----------------------------------------|-----------------|----------------------|---------------------|----------|
| Street:           | HILL                                   | Media Label:    | 1115                 | Up Rim to Invert:   | 0.0      |
| Location Code:    | Local rural streets with light traffic | Flow Control:   | Lift Station         | Downstream MH:      | MH050310 |
| Location Details: |                                        | Sheet Number:   |                      | Down Rim to Invert: | 0.0      |
| Pipe shape:       | Circular                               | Sewer Use:      | Sanitary Sewage Pipe | Total gallons used: | 0.0      |
| Pipe size:        | 15                                     | Sewer Category: | SEC                  | Joints passed:      | 0        |
| Pipe material:    | Reinforced Concrete Pipe               | Purpose:        | Routine Assessment   | Joints failed:      | 0        |
| Lining Method:    | None                                   | Owner:          | City of Superior     |                     |          |