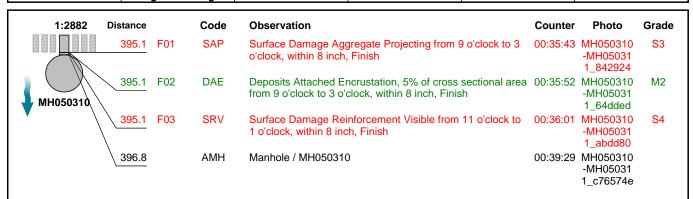

## **Inspection report**

| Date:      | Work Order:    | Weather:   | Surveyed By:       | Certificate Number: | Pipe Segment Ref.: |
|------------|----------------|------------|--------------------|---------------------|--------------------|
| 6/16/2022  |                | Dry        | Steven Bucklin     | U-0819-70306510     | MH050310-MH050311  |
| Year laid: | Pre-cleaning:  | Direction: | Pipe Joint Length: | Total Length:       | Length Surveyed:   |
|            | Light Cleaning | Downstream |                    |                     |                    |