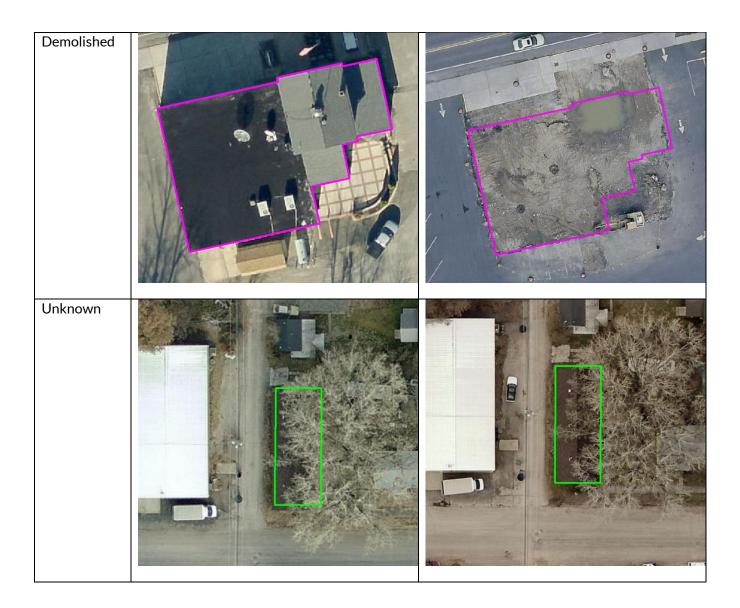

## ChangeFinder Project Report

**Project Information** 

| Category             | Item                      | Value                                          |
|----------------------|---------------------------|------------------------------------------------|
| Project              | Project Name              | City of Superior, WI (C050172)                 |
|                      | Project Type              | Building Outline Creation and Change Detection |
|                      | Number of Parcels         | 15,061                                         |
| Building<br>Outlines | Data Source               | Created in Project                             |
|                      | Map Coordinate System     | dc-4                                           |
| Base Imagery         | Data Source               | Acquired by EagleView                          |
|                      | Acquisition               | 2019                                           |
| Latest Imagery       | Data Source               | Acquired by EagleView                          |
|                      | Acquisition               | 2022                                           |
| Change<br>Detection  | Final Number of Buildings | 18,724                                         |
|                      | Existing                  | 17,609 (94.05%)                                |
|                      | Changed                   | 382 (2.04%)                                    |
|                      | New                       | 444 (2.37%)                                    |
|                      | Demolished                | 289 (1.54%)                                    |
|                      | Unknown                   | 0 (0%)                                         |
| Quality Check        | QA Date                   | 4/17/023                                       |
|                      | QA Supervisor             | JD                                             |