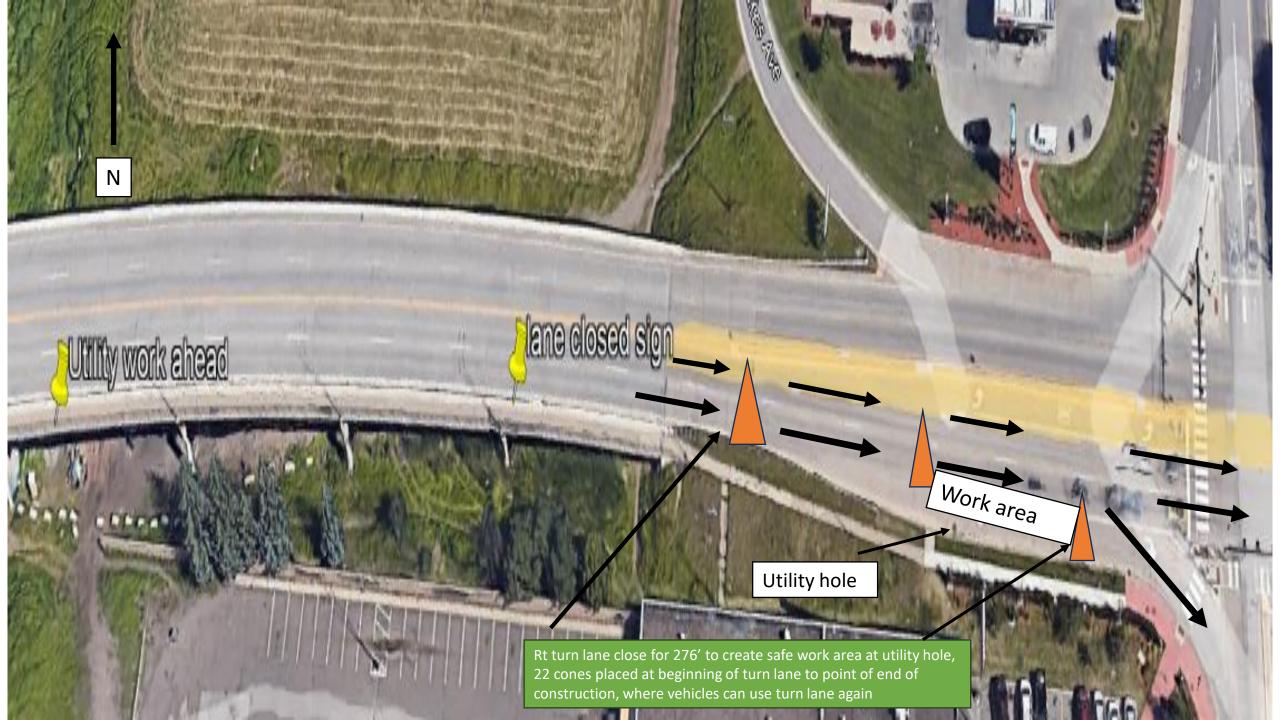

## Non-Freeway/Expressway OR MULTILANE DIVIDED 45 and under

| Posted Speed Limit<br>Prior to Work<br>Starting (mph) |          | Advance<br>Warning Sign<br>Spacing (A)<br>feet | Decision<br>Sight<br>Distance (D)<br>feet | Taper Length<br>(12 ft lane)<br>(L) feet | Shifting<br>Taper<br>(12 ft lane)<br>(L/2) feet | Buffer Space<br>(B) feet |
|-------------------------------------------------------|----------|------------------------------------------------|-------------------------------------------|------------------------------------------|-------------------------------------------------|--------------------------|
| 0-25                                                  | · G=25ft | 200                                            | 550                                       | 125 (5)                                  | 65 (3)                                          | 55 (1)                   |
| 30                                                    |          | 200                                            | 550                                       | 180 (8)                                  | 90 (4)                                          | 85 (2)                   |
| 35                                                    |          | 350                                            | 700                                       | 245 (10)                                 | 125 (5)                                         | 120 (3)                  |
| 40                                                    |          | 350                                            | 700                                       | 320 (13)                                 | 160 (7)                                         | 170 (4)                  |
| 45                                                    | G=50ft   | 500                                            | 900                                       | 540 (11)                                 | 270 (5)                                         | 220 (2)                  |
| 50                                                    |          | 500                                            | 900                                       | 600 (12)                                 | 300 (6)                                         | 280 (3)                  |
| 55                                                    |          | 500                                            | 1200                                      | 660 (13)                                 | 330 (7)                                         | 335 (3)                  |