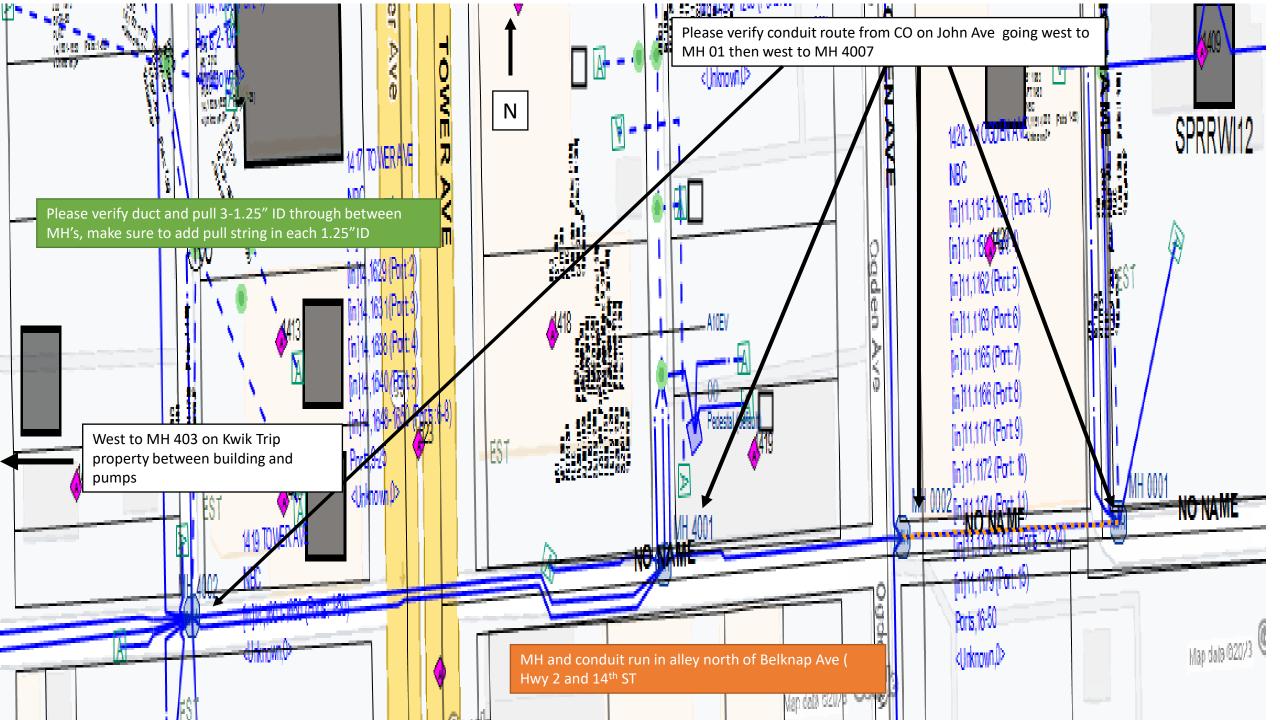

## Non-Freeway/Expressway OR MULTILANE DIVIDED 45 and under

| Posted Speed Limit<br>Prior to Work<br>Starting (mph) |          | Advance<br>Warning Sign<br>Spacing (A)<br>feet | Decision<br>Sight<br>Distance (D)<br>feet | Taper Length<br>(12 ft lane)<br>(L) feet | Shifting<br>Taper<br>(12 ft lane)<br>(L/2) feet | Buffer Space<br>(B) feet |
|-------------------------------------------------------|----------|------------------------------------------------|-------------------------------------------|------------------------------------------|-------------------------------------------------|--------------------------|
| 0-25                                                  | · G=25ft | 200                                            | 550                                       | 125 (