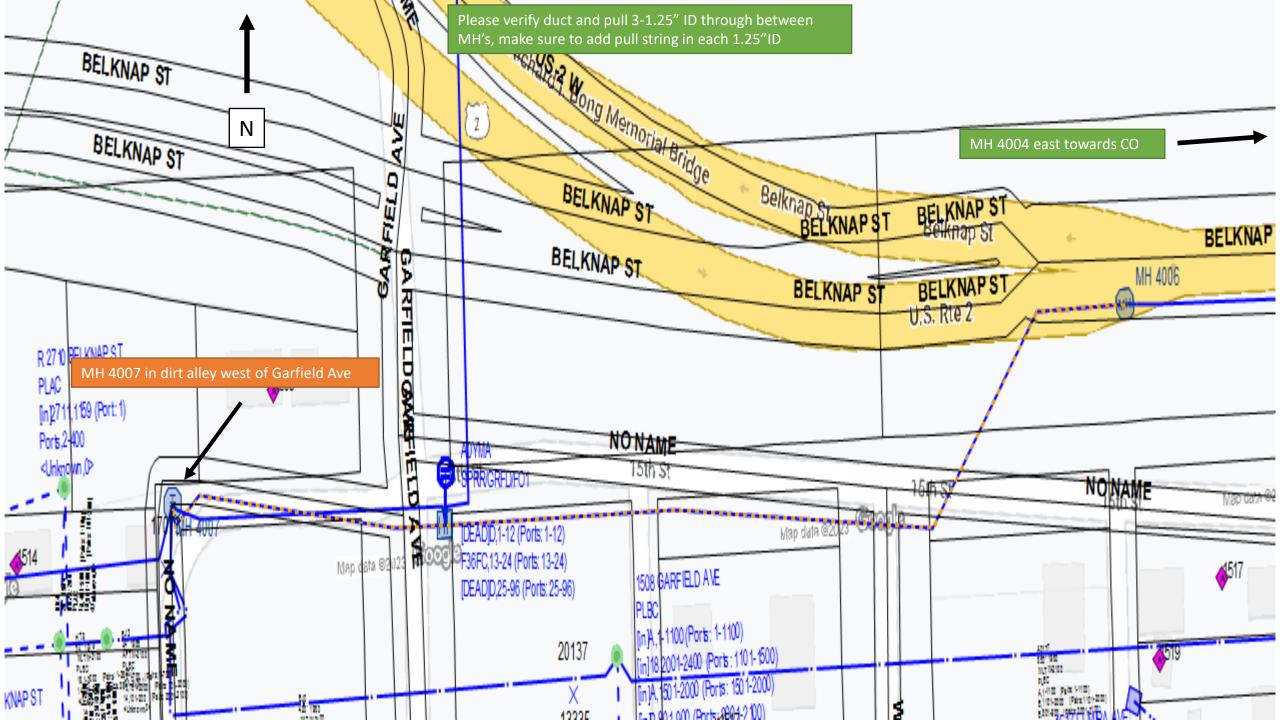

## Non-Freeway/Expressway OR MULTILANE DIVIDED 45 and under

| Posted Speed Limit<br>Prior to Work<br>Starting (mph) |          | Advance<br>Warning Sign<br>Spacing (A)<br>feet | Decision<br>Sight<br>Distance (D)<br>feet | Taper Length<br>(12 ft lane)<br>(L) feet | Shifting<br>Taper<br>(12 ft lane)<br>(L/2) feet | Buffer Space<br>(B) feet |
|-------------------------------------------------------|----------|------------------------------------------------|-------------------------------------------|------------------------------------------|-------------------------------------------------|--------------------------|
| 0-25                                                  | · G=25ft | 200                                            | 550                                       | 125 (5)