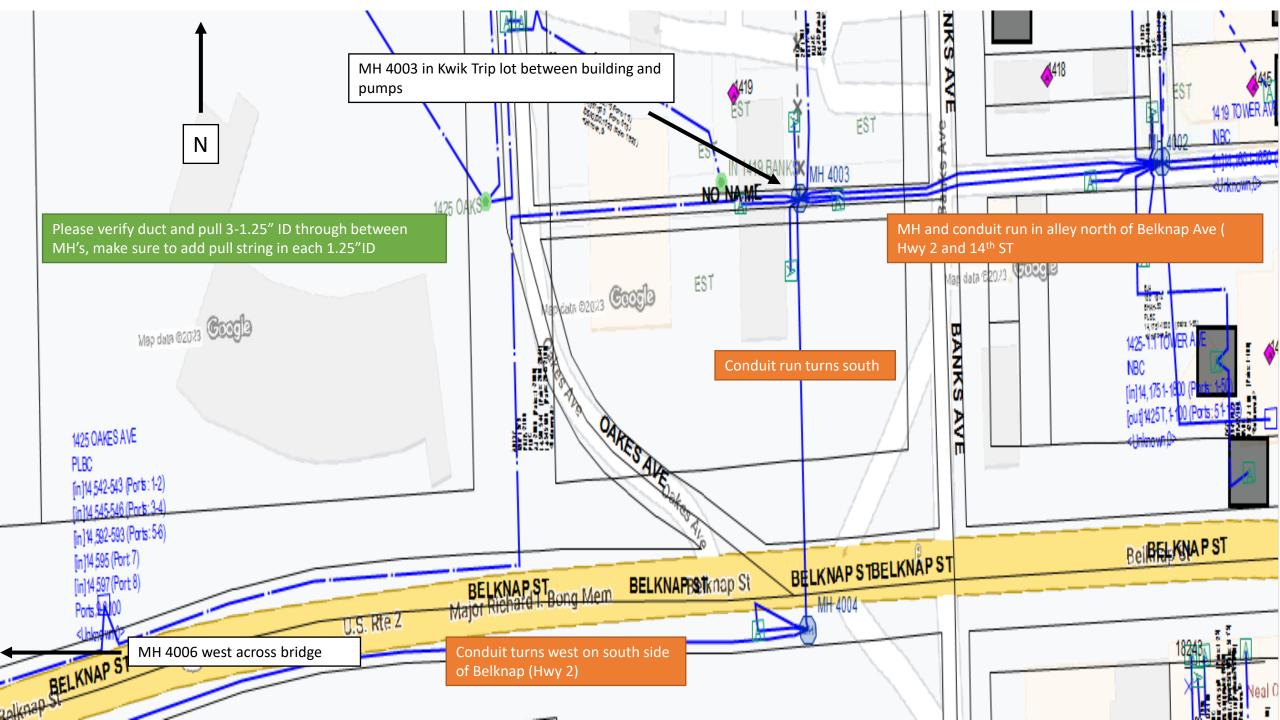

## Non-Freeway/Expressway OR MULTILANE DIVIDED 45 and under

| Posted Speed Limit<br>Prior to Work<br>Starting (mph) |          | Advance<br>Warning Sign<br>Spacing (A)<br>feet | Decision<br>Sight<br>Distance (D)<br>feet | Taper Length<br>(12 ft lane)<br>(L) feet | Shifting<br>Taper<br>(12 ft lane)<br>(L/2) feet | Buffer Space<br>(B) feet |
|-------------------------------------------------------|----------|------------------------------------------------|-------------------------------------------|------------------------------------------|-------------------------------------------------|--------------------------|
| 0-25                                                  | · G=25ft | 200                                            | 550                                       | 125 (5)