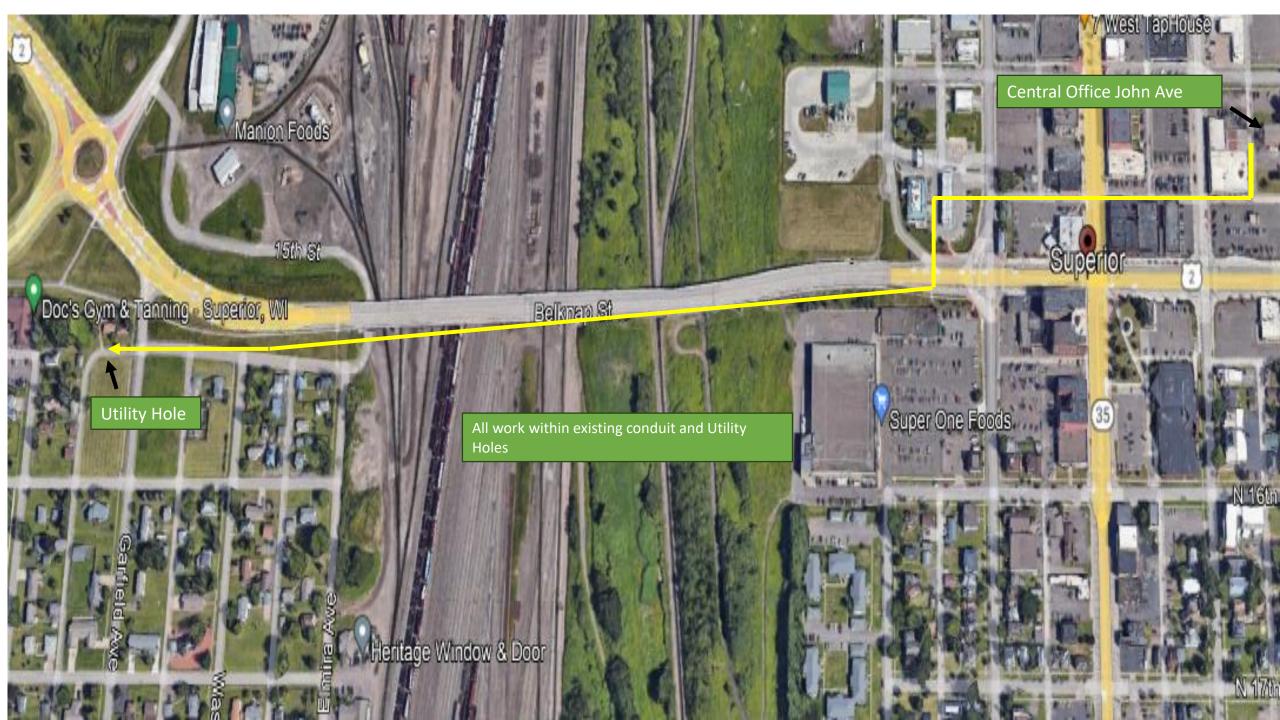

## Non-Freeway/Expressway OR MULTILANE DIVIDED 45 and under

| Posted Speed Limit<br>Prior to Work<br>Starting (mph) |          | Advance<br>Warning Sign<br>Spacing (A)<br>feet | Decision<br>Sight<br>Distance (D)<br>feet | Taper Length<br>(12 ft lane)<br>(L) feet | Shifting<br>Taper<br>(12 ft lane)<br>(L/2) feet | Buffer Space<br>(B) feet |
|-------------------------------------------------------|----------|------------------------------------------------|-------------------------------------------|------------------------------------------|-------------------------------------------------|--------------------------|
| 0-25                                                  | · G=25ft | 200                                            | 550                                       | 125