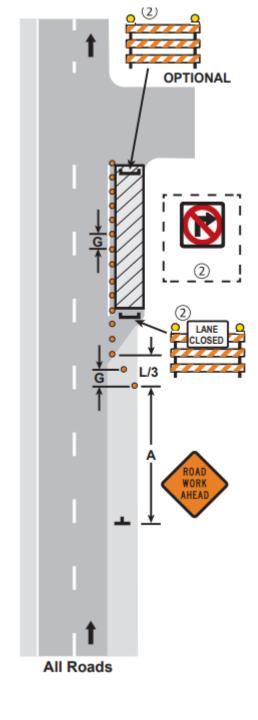

## Non-Freeway/Expressway OR MULTILANE DIVIDED 45 and under

| Posted Speed Limit<br>Prior to Work<br>Starting (mph) |          | Advance<br>Warning Sign<br>Spacing (A)<br>feet | Decision<br>Sight<br>Distance (D)<br>feet | Taper Length<br>(12 ft lane)<br>(L) feet | Shifting<br>Taper<br>(12 ft lane)<br>(L/2) feet | Buffer Space<br>(B) feet |
|-------------------------------------------------------|----------|------------------------------------------------|-------------------------------------------|------------------------------------------|-------------------------------------------------|--------------------------|
| 0-25                                                  | · G=25ft | 200                                            | 550                                       | 125 (5)                                  | 65 (3)                                          | 55 (1)                   |
| 30                                                    |          | 200                                            | 550                                       | 180 (8)                                  | 90 (4)                                          | 85 (2)                   |
| 35                                                    |          | 350                                            | 700                                       | 245 (10)                                 | 125 (5)                                         | 120 (3)                  |
| 40                                                    |          | 350                                            | 700                                       | 320 (13)                                 | 160 (7)                                         | 170 (4)                  |
| 45                                                    | G=50ft   | 500                                            | 900                                       | 540 (11)                                 | 270 (5)                                         | 220 (2)                  |
| 50                                                    |          | 500                                            | 900                                       | 600 (12)                                 | 300 (6)                                         | 280 (3)                  |
| 55                                                    |          | 500                                            | 1200                                      | 660 (13)                                 | 330 (7)                                         | 335 (3)                  |