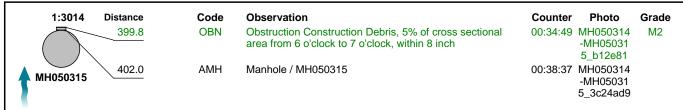

## **Inspection report**

| Date:      | Work Order:    | Weather:   | Surveyed By:       | Certificate Number: | Pipe Segment Ref.: |
|------------|----------------|------------|--------------------|---------------------|--------------------|
| 6/16/2022  |                | Dry        | Steven Bucklin     | U-0819-70306510     | MH050314-MH050315  |
| Year laid: | Pre-cleaning:  | Direction: | Pipe Joint Length: | Total Length:       | Length Surveyed:   |
|            | Light Cleaning | Upstream   |                    |                     |                    |

| City:             | Superior                               | Drainage Area:  |                      | Upstream MH:        | MH050315 |
|-------------------|----------------------------------------|-----------------|----------------------|---------------------|----------|
| Street:           | HILL                                   | Media Label:    | 1115                 | Up Rim to Invert:   | 0.0      |
| Location Code:    | Local rural streets with light traffic | Flow Control:   | Lift Station         | Downstream MH:      | MH050314 |
| Location Details: |                                        | Sheet Number:   |                      | Down Rim to Invert: | 0.0      |
| Pipe shape:       | Circular                               | Sewer Use:      | Sanitary Sewage Pipe | Total gallons used: | 0.0      |
| Pipe size:        | 15                                     | Sewer Category: | SEC                  | Joints passed:      | 0        |
| Pipe material:    | Reinforced Concrete Pipe               | Purpose:        | Routine Assessment   | Joints failed:      | 0        |
| Lining Method:    | None                                   | Owner:          | City of Superior     |                     |          |