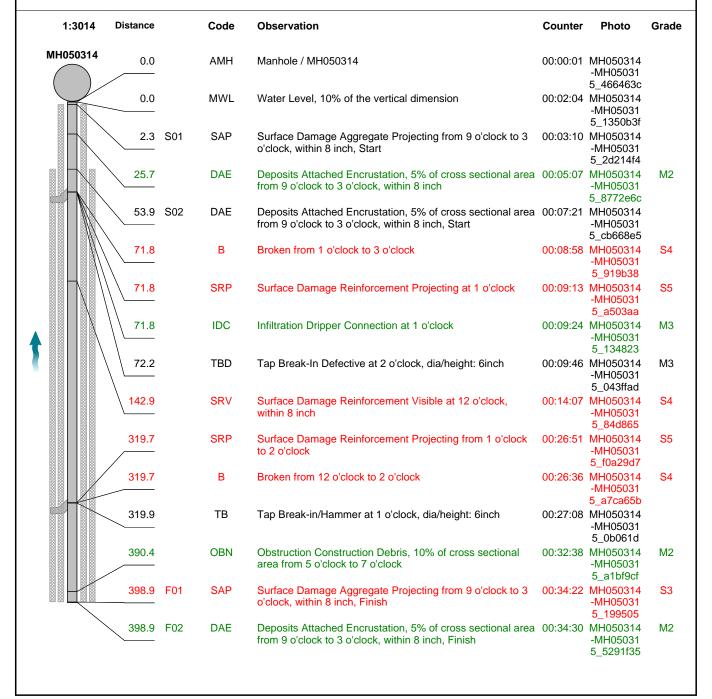

## **Inspection report**

| Date:      | Work Order:    | Weather:   | Surveyed By:       | Certificate Number: | Pipe Segment Ref.: |
|------------|----------------|------------|--------------------|---------------------|--------------------|
| 6/16/2022  |                | Dry        | Steven Bucklin     | U-0819-70306510     | MH050314-MH050315  |
| Year laid: | Pre-cleaning:  | Direction: | Pipe Joint Length: | Total Length:       | Length Surveyed:   |
|            | Light Cleaning | Upstream   |                    |                     |                    |

| City:             | Superior                               | Drainage Area:  |                      | Upstream MH:        | MH050315 |
|-------------------|----------------------------------------|-----------------|----------------------|---------------------|----------|
| Street:           | HILL                                   | Media Label:    | 1115                 | Up Rim to Invert:   | 0.0      |
| Location Code:    | Local rural streets with light traffic | Flow Control:   | Lift Station         | Downstream MH:      | MH050314 |
| Location Details: |                                        | Sheet Number:   |                      | Down Rim to Invert: | 0.0      |
| Pipe shape:       | Circular                               | Sewer Use:      | Sanitary Sewage Pipe | Total gallons used: | 0.0      |
| Pipe size:        | 15                                     | Sewer Category: | SEC                  | Joints passed:      | 0        |
| Pipe material:    | Reinforced Concrete Pipe               | Purpose:        | Routine Assessment   | Joints failed:      | 0        |
| Lining Method:    | None                                   | Owner:          | City of Superior     |                     |          |