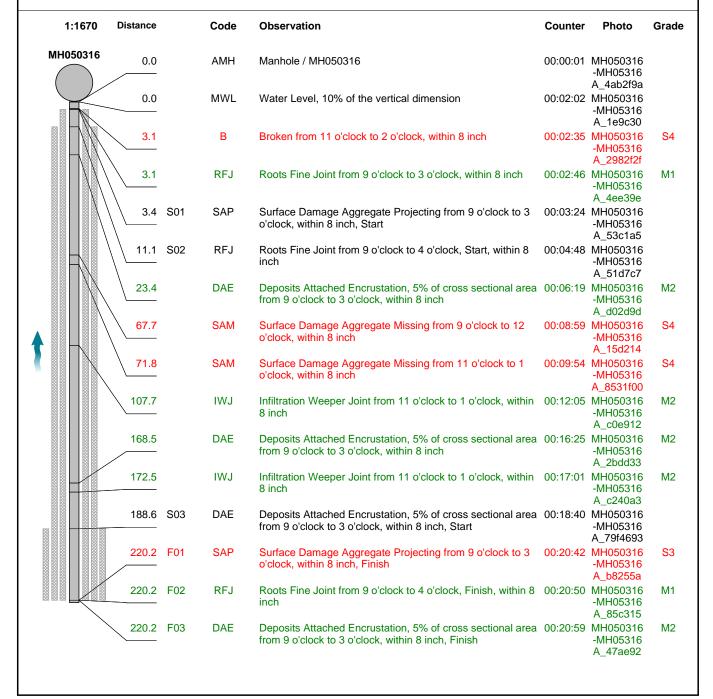

1:1670 Distance 222.3 MH05316A

Code Observation  $\mathsf{AMH}$ Manhole / MH05316A Counter Photo Grade 00:23:47 MH050316 -MH05316 A\_6bd6ce

| QSR  | QMR  | QOR  | SPR   | MPR  | OPR   | SPRI | MPRI | OPRI |
|------|------|------|-------|------|-------|------|------|------|
| 433G | 2A1G | 433G | 141.0 | 63.0 | 204.0 | 3.1  | 1.2  | 2.1  |