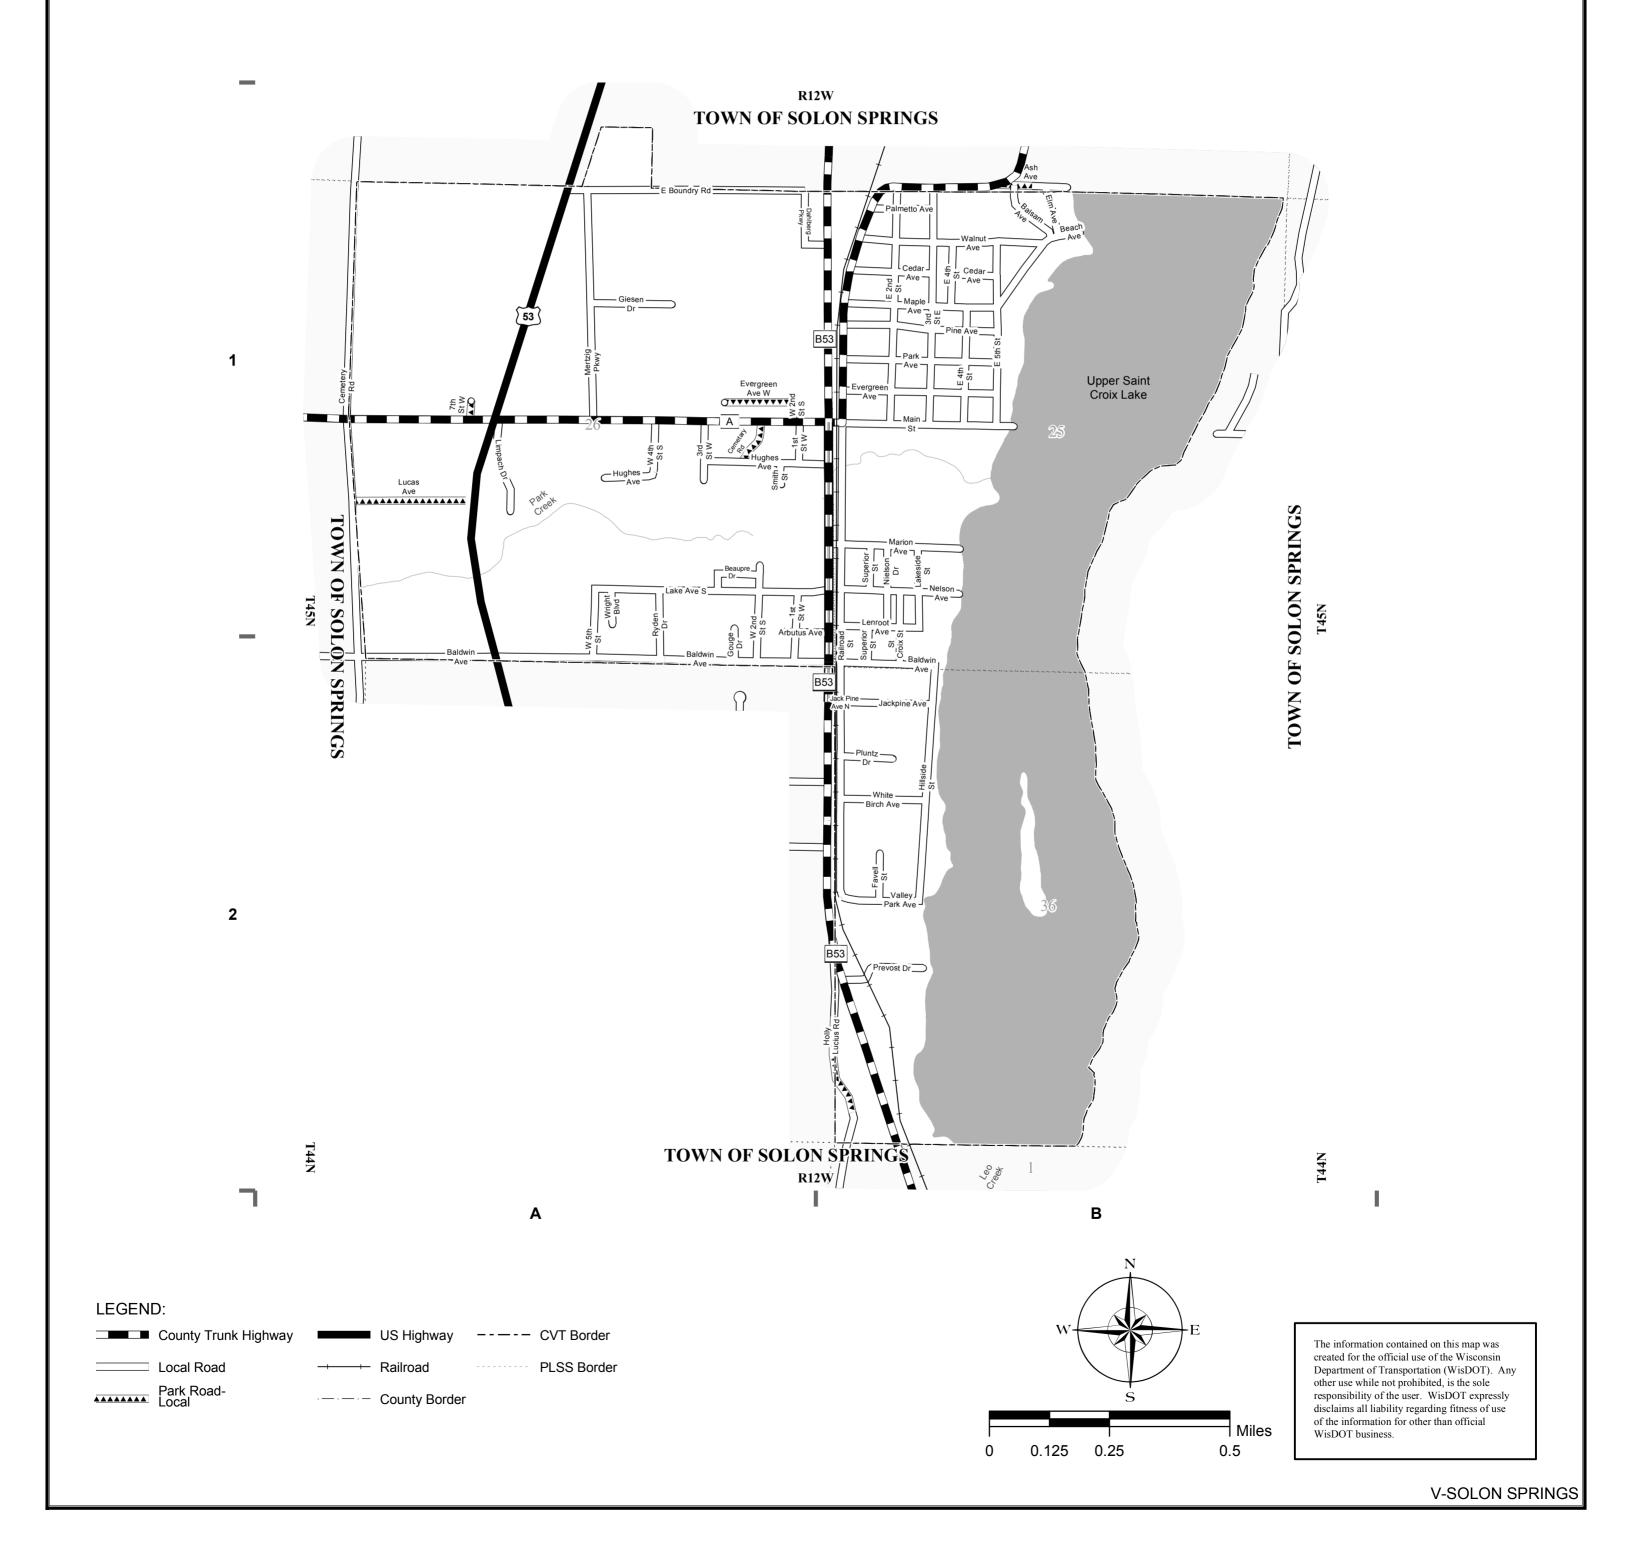

|

(1) THIS DATA REPRESENTS THE LAST CERTIFIED MILEAGE AS CORRECTED BY WISDOT WHICH MAY HAVE BEEN USED FOR PAST TRANSPORTATION AIDS.

(2) THE TOWN CHAIRMAN OR CITY/VILLAGE CLERK IS TO FILL IN THE MILEAGE TO BE CERTIFIED AS OPEN TO THE PUBLIC AS OF THE FOLLOWING JANUARY, INCLUDING THE NEW CHANGES THAT ARE MADE ON THE PLAT.

(3) THIS DATA REPRESENTS MILEAGE ADJUSTMENTS MADE BY WISDOT DUE TO FIELD VERIFICATION, INVENTORY, ANNEXATION, ETC. TRANSPORTATION AID PAYMENTS MAY BE MADE BASED ON THIS FIGURE.

## VILLAGE OF SOLON SPRINGS COUNTY: DOUGLAS

| MILEAGE FOR | MILEAGE FOR |
|-------------|-------------|
| COUNTY      | COUNTY      |
|             | OTHER       |
| TRUNKS      | ROADS       |
| 3,39        | 00.00       |
| 0.00        | 00.00       |



16 - 181