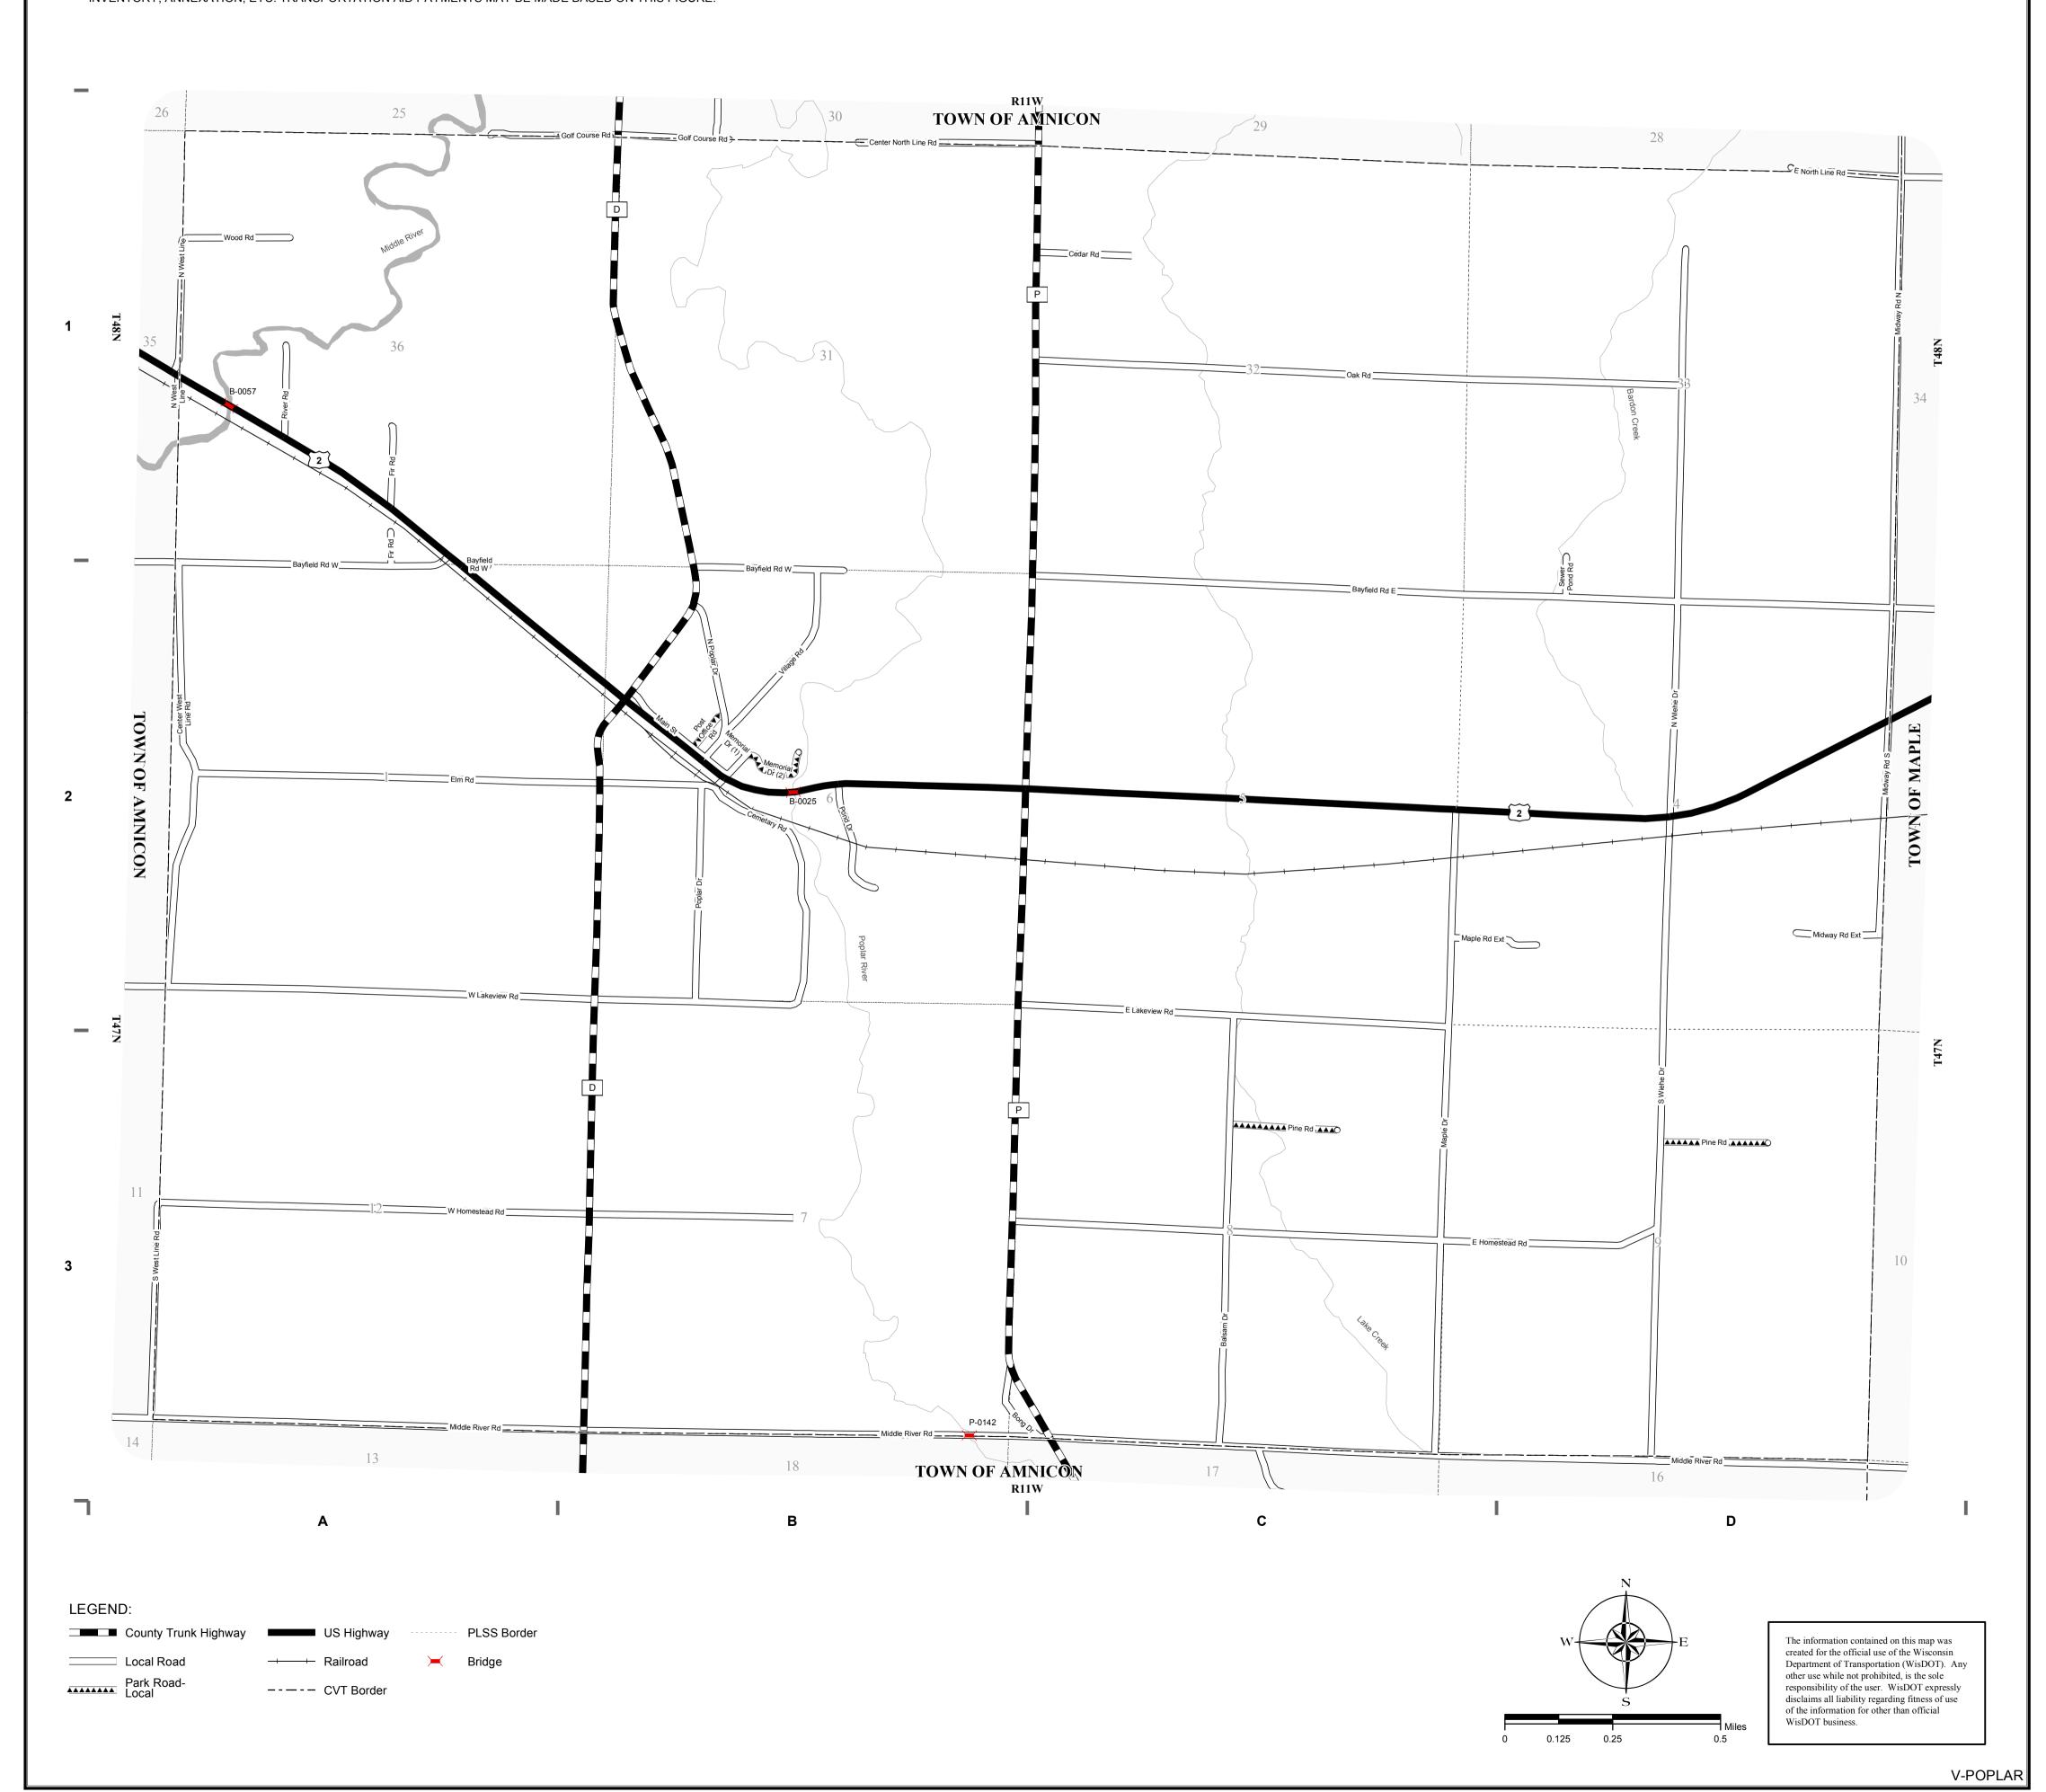

## STATE OF WISCONSIN WISCONSIN DEPARTMENT OF TRANSPORTATION

 DATE
 MILEAGE FOR LOCAL ROADS/STREETS LOCAL ROADS/STREETS
 Certified in accordance with sec. 86.30 Wis. stat.

 (1)
 4-1-15
 26.69

 (2)
 1-1-16
 . Name: Title:

 (3)
 4-1-16
 . Signature: Date:

MILEAGE FOR COUNTY COUNTY OTHER ROADS

6.17 00.00

VILLAGE OF
POPLAR
COUNTY: DOUGLAS

(1) THIS DATA REPRESENTS THE LAST CERTIFIED MILEAGE AS CORRECTED BY WISDOT WHICH MAY HAVE BEEN USED FOR PAST TRANSPORTATION AIDS.

(2) THE TOWN CHAIRMAN OR CITY/VILLAGE CLERK IS TO FILL IN THE MILEAGE TO BE CERTIFIED AS OPEN TO THE PUBLIC AS OF THE FOLLOWING JANUARY, INCLUDING THE NEW CHANGES THAT ARE MADE ON THE PLAT.

(3) THIS DATA REPRESENTS MILEAGE ADJUSTMENTS MADE BY WISDOT DUE TO FIELD VERIFICATION, INVENTORY, ANNEXATION, ETC. TRANSPORTATION AID PAYMENTS MAY BE MADE BASED ON THIS FIGURE.