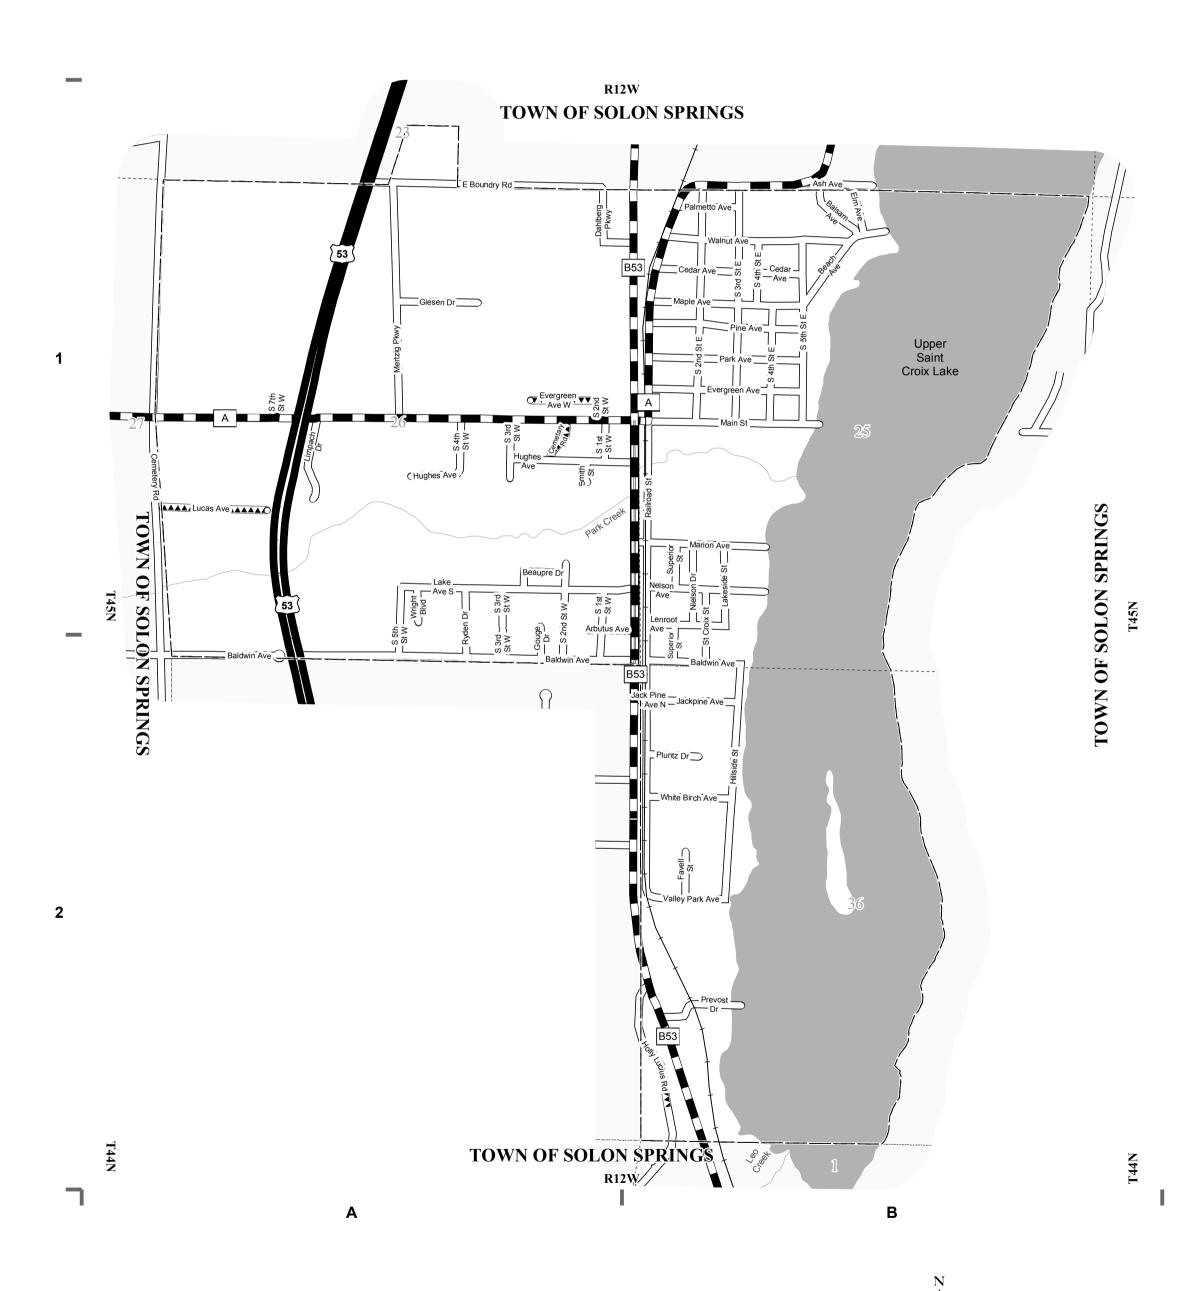

LEGEND:

County Trunk Highway

---- CVT Border

PLSS Border

Local Road

Park Road-Local

US Highway

VILLAGE OF

## SOLON SPRINGS

**COUNTY: DOUGLAS** 

| MILEAGE FOR | MILEAGE FOR |
|-------------|-------------|
| COUNTY      | COUNTY      |
|             | OTHER       |
| TRUNKS      | ROADS       |
| 3.36        | 00.00       |
| 0.00        |             |