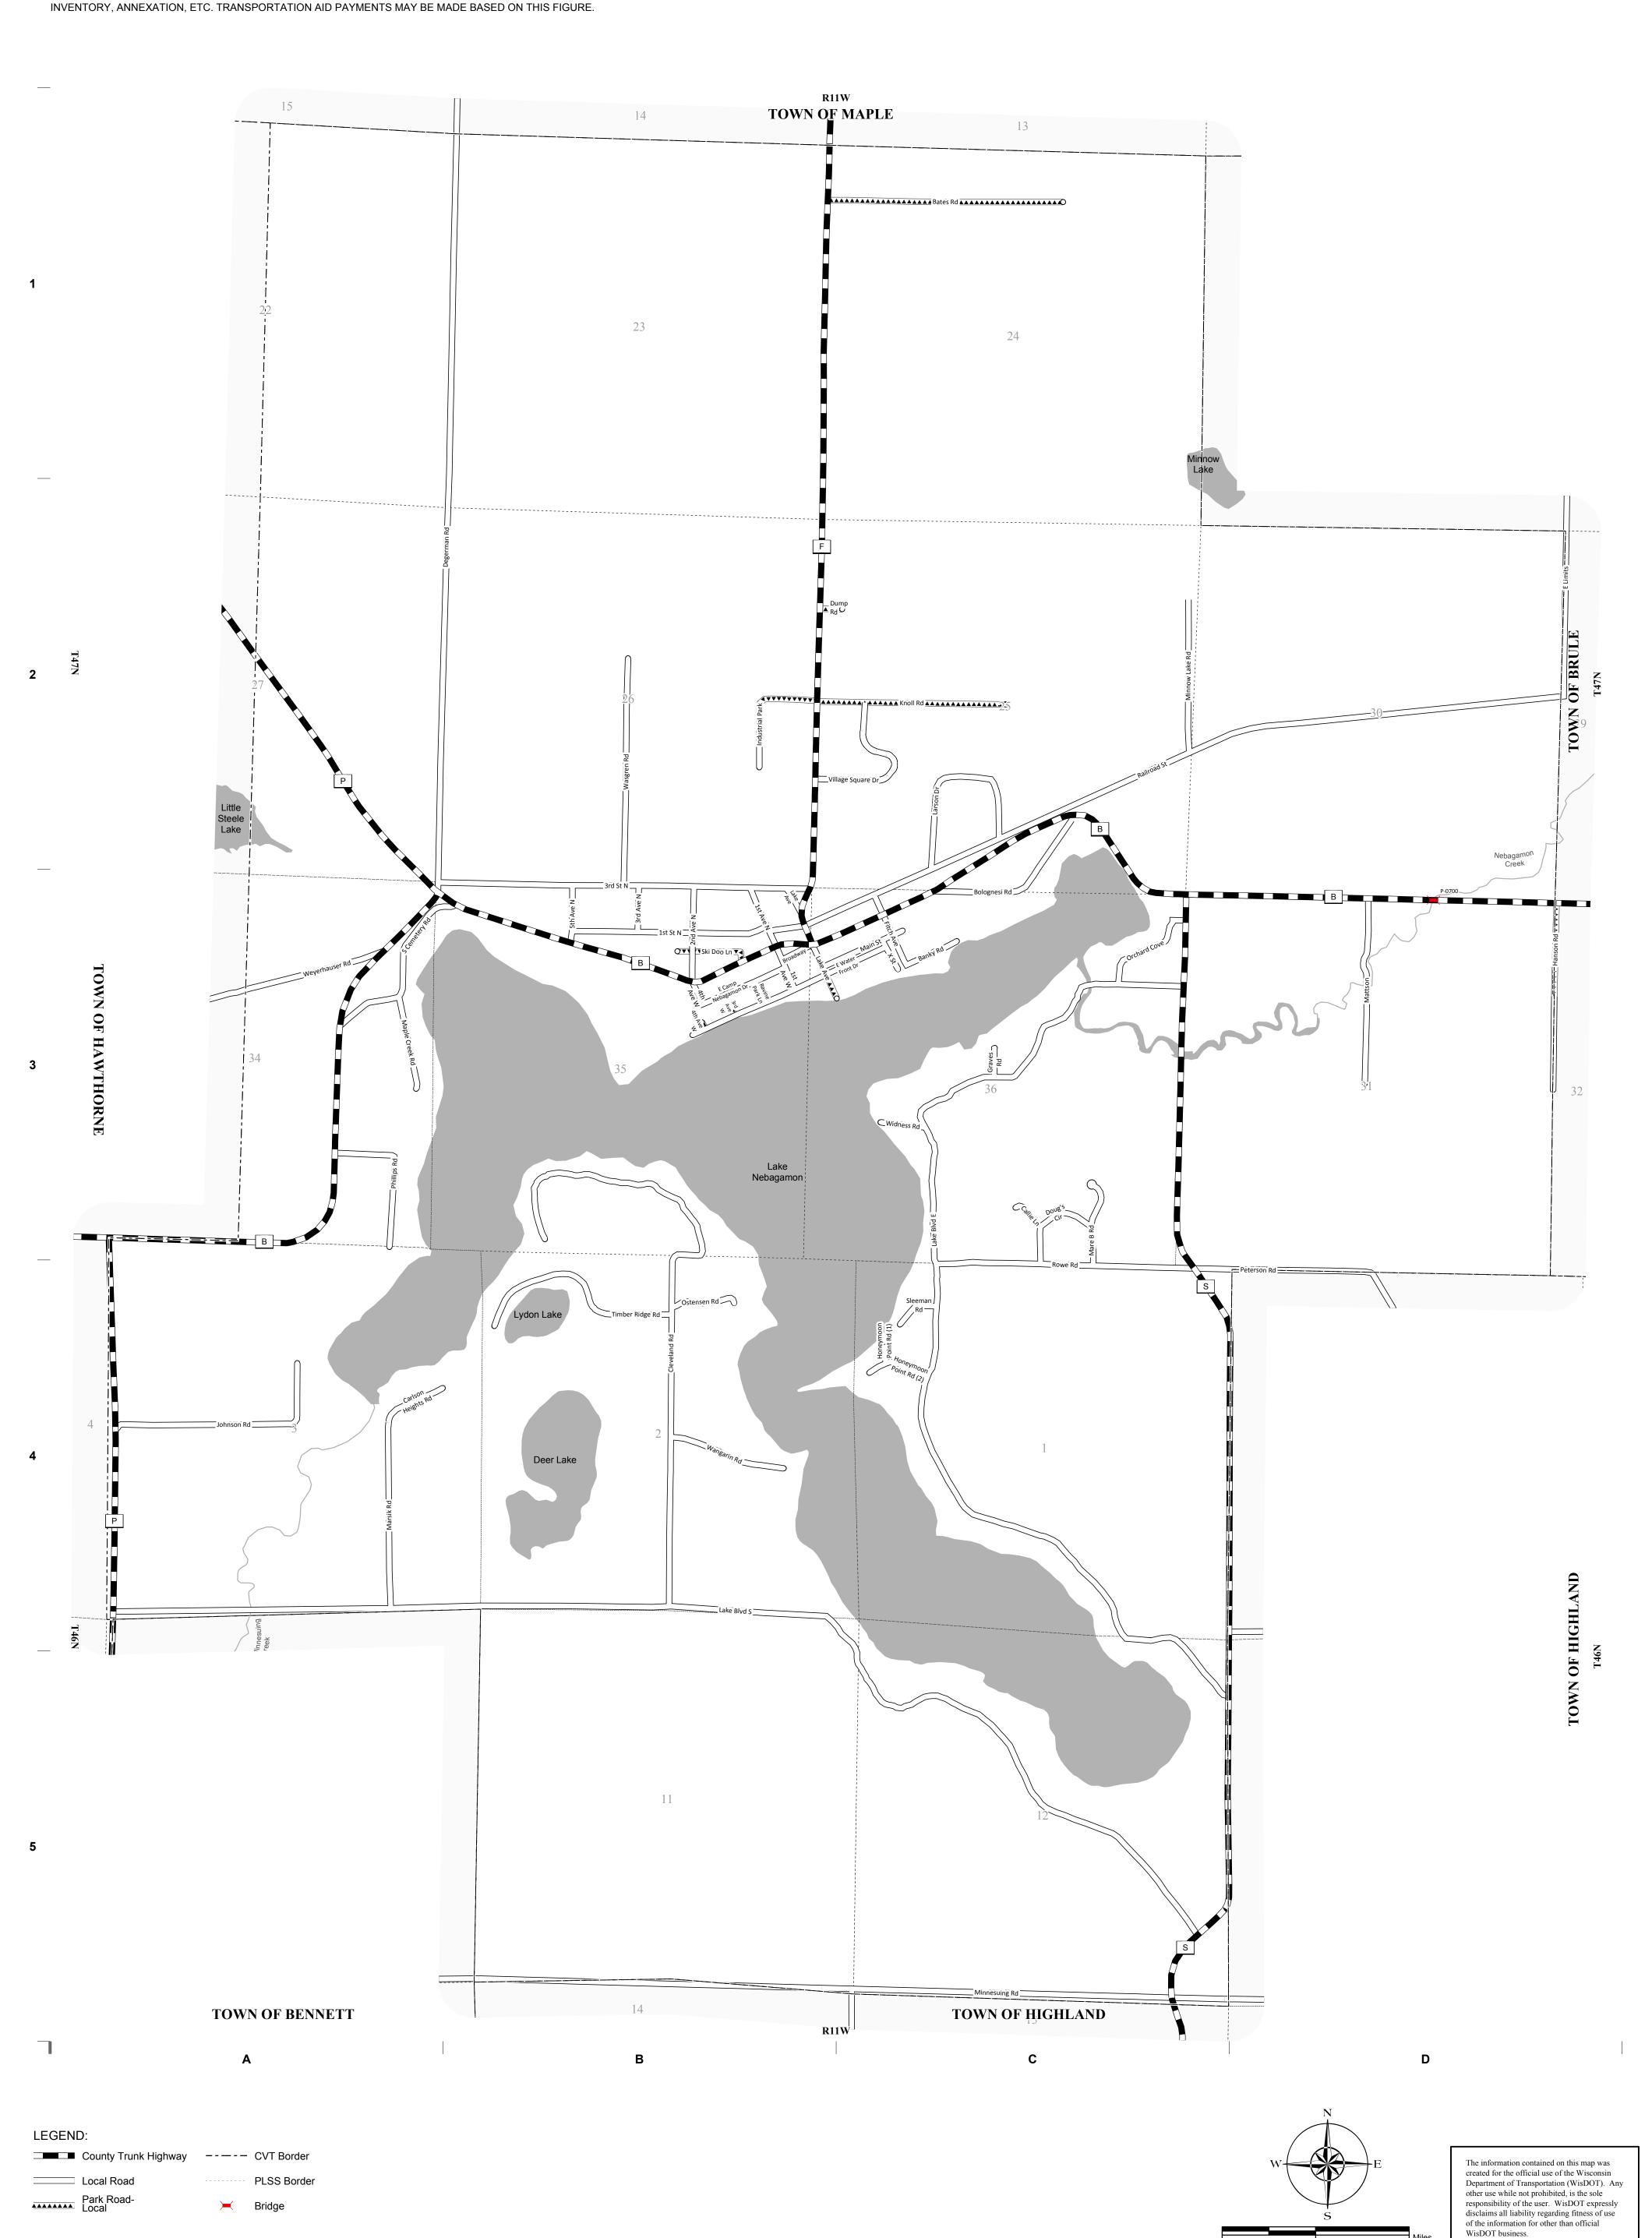

V-LAKE NEBAGAMON

## STATE OF WISCONSIN WISCONSIN DEPARTMENT OF TRANSPORTATION

MILEAGE FOR COUNTY OTHER ROADS

00.00

COUNTY TRUNKS

10.44

(1) THIS DATA REPRESENTS THE LAST CERTIFIED MILEAGE AS CORRECTED BY WISDOT WHICH MAY HAVE BEEN USED FOR PAST TRANSPORTATION AIDS.

(2) THE TOWN CHAIRMAN OR CITY/VILLAGE CLERK IS TO FILL IN THE MILEAGE TO BE CERTIFIED AS OPEN TO THE PUBLIC AS OF THE FOLLOWING JANUARY, INCLUDING THE NEW CHANGES THAT ARE MADE ON THE PLAT.

(3) THIS DATA REPRESENTS MILEAGE ADJUSTMENTS MADE BY WISDOT DUE TO FIELD VERIFICATION, INVENTORY, ANNEXATION, ETC. TRANSPORTATION AID PAYMENTS MAY BE MADE BASED ON THIS FIGURE

VILLAGE OF

## LAKE NEBAGAMON

COUNTY: DOUGLAS