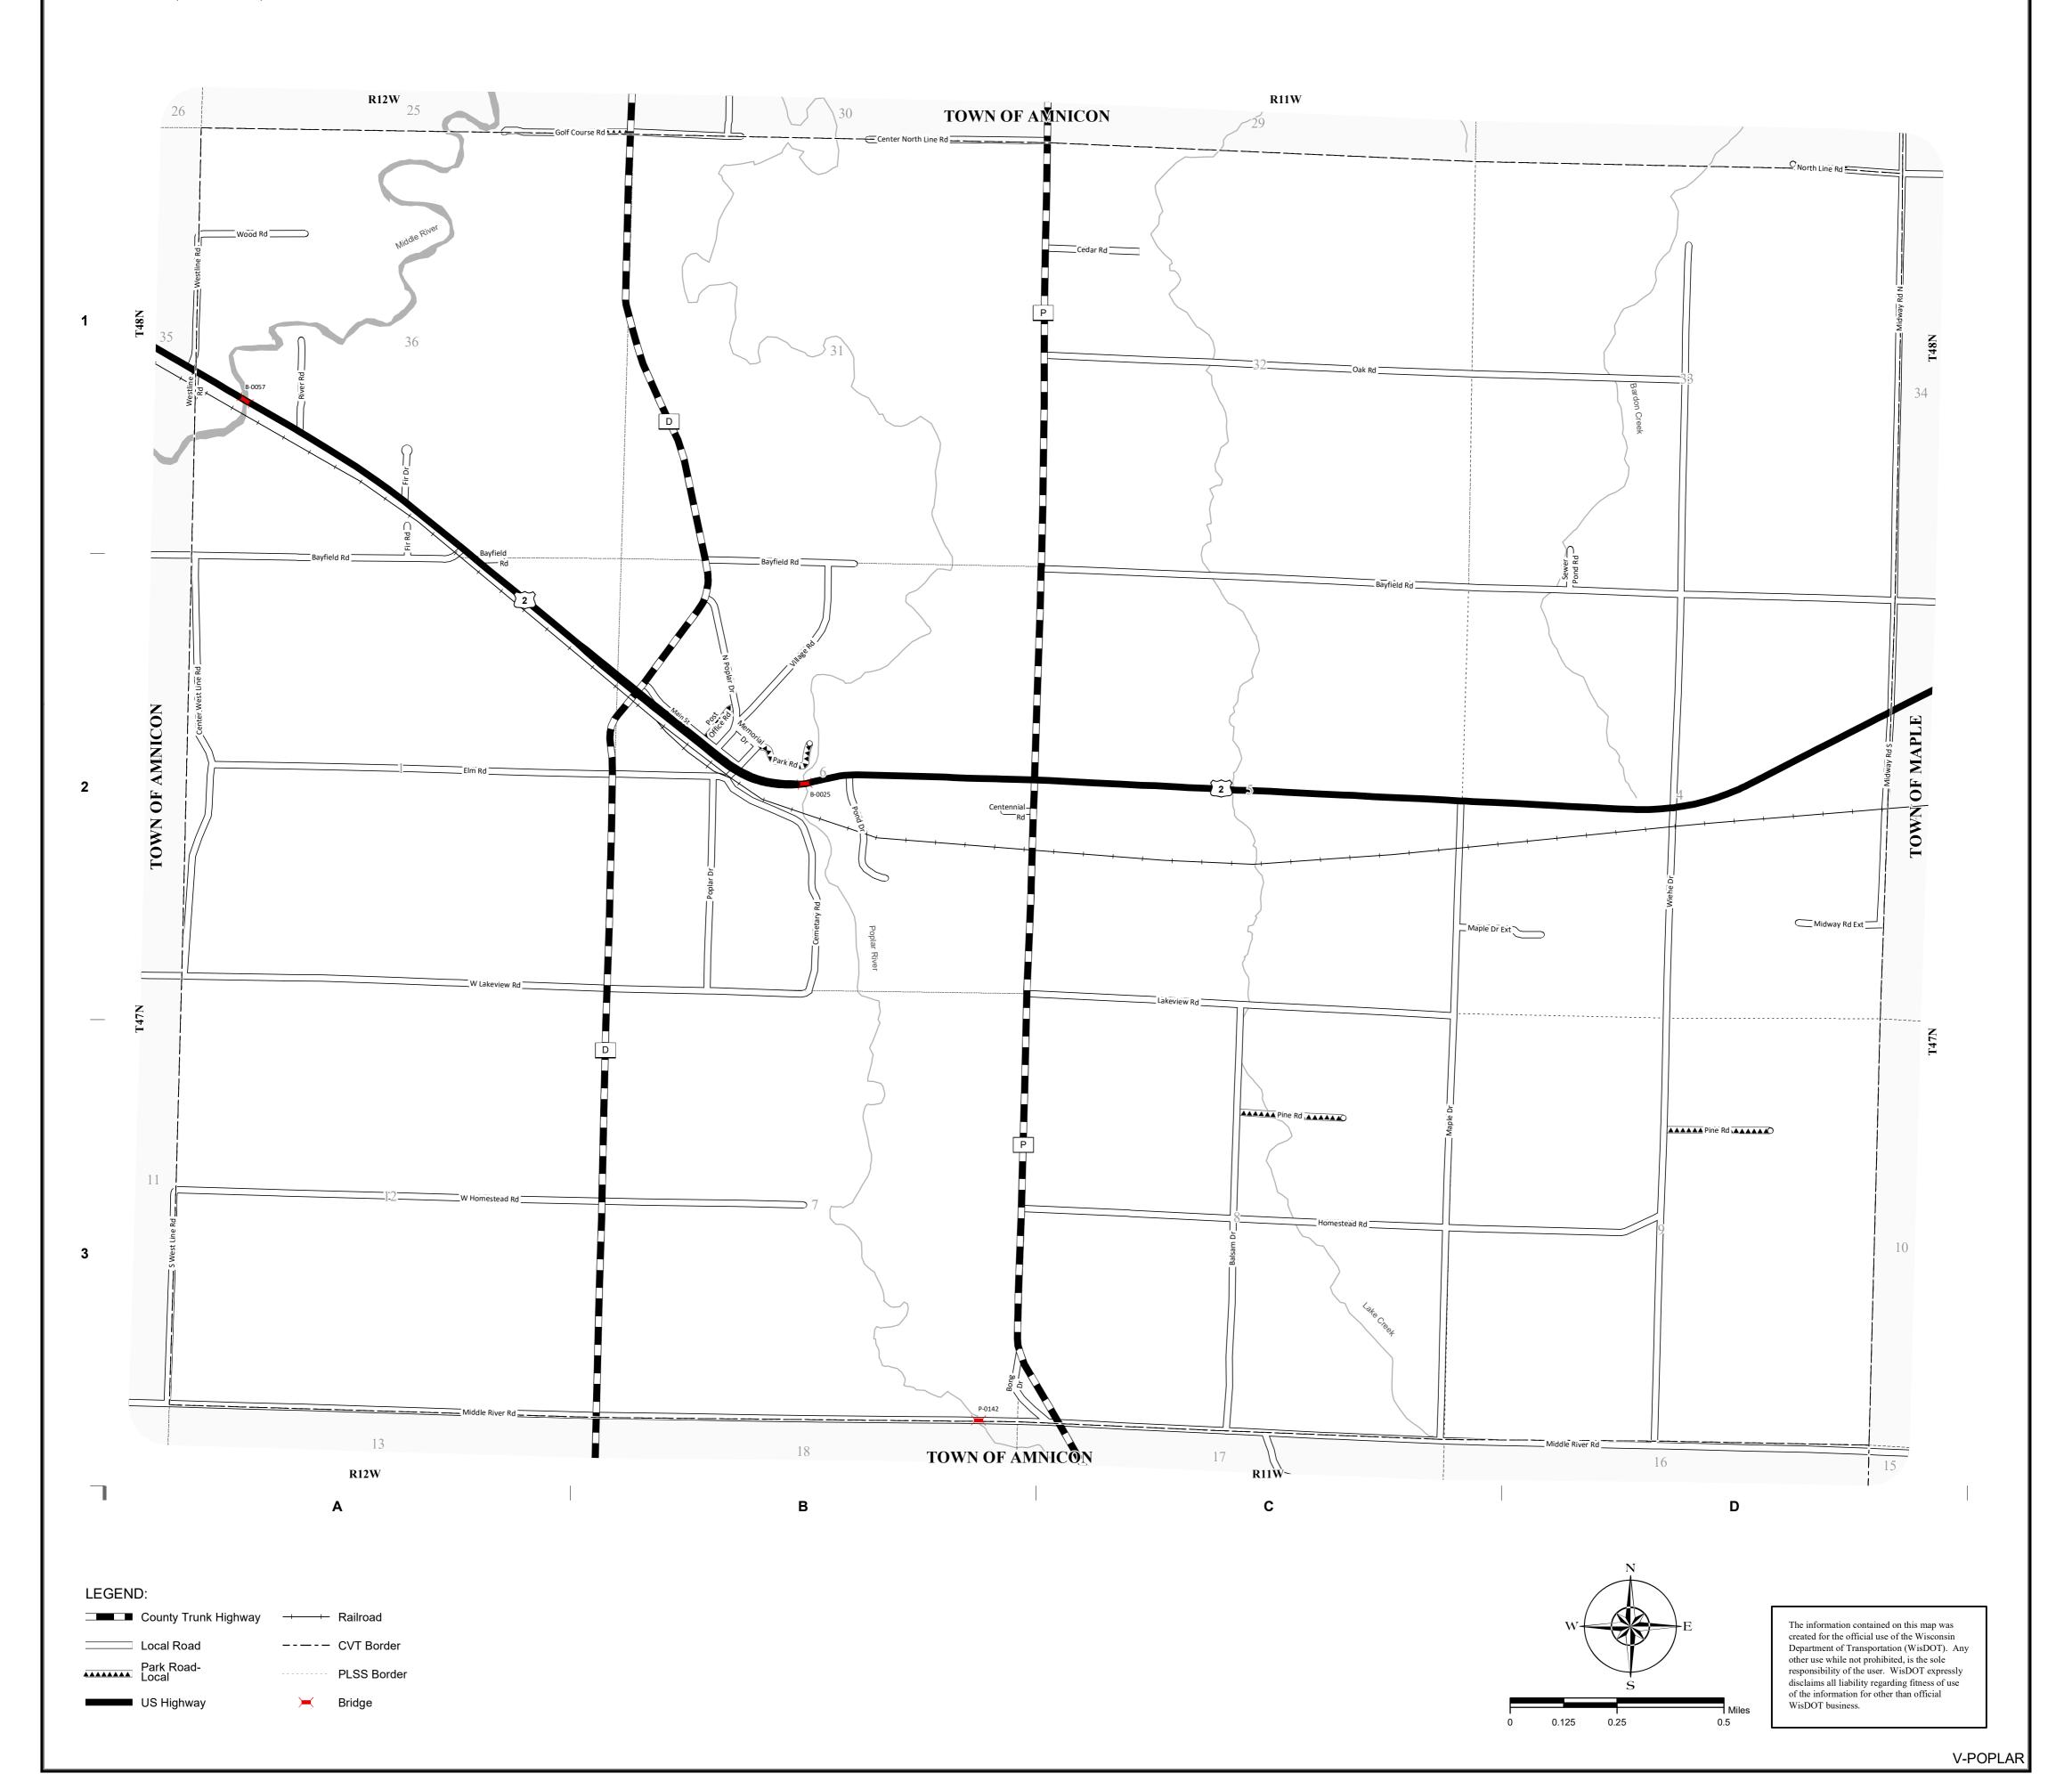

## STATE OF WISCONSIN WISCONSIN DEPARTMENT OF TRANSPORTATION

MILEAGE FOR COUNTY COUNTY OTHER ROADS

6.14 00.00

VILLAGE OF
POPLAR
COUNTY: DOUGLAS

- (1) THIS DATA REPRESENTS THE LAST CERTIFIED MILEAGE AS CORRECTED BY WISDOT WHICH MAY HAVE BEEN USED FOR PAST TRANSPORTATION AIDS.
- (2) THE TOWN CHAIRMAN OR CITY/VILLAGE CLERK IS TO FILL IN THE MILEAGE TO BE CERTIFIED AS OPEN TO THE PUBLIC AS OF THE FOLLOWING JANUARY, INCLUDING THE NEW CHANGES THAT ARE MADE ON THE PLAT.
- (3) THIS DATA REPRESENTS MILEAGE ADJUSTMENTS MADE BY WISDOT DUE TO FIELD VERIFICATION, INVENTORY, ANNEXATION, ETC. TRANSPORTATION AID PAYMENTS MAY BE MADE BASED ON THIS FIGURE.