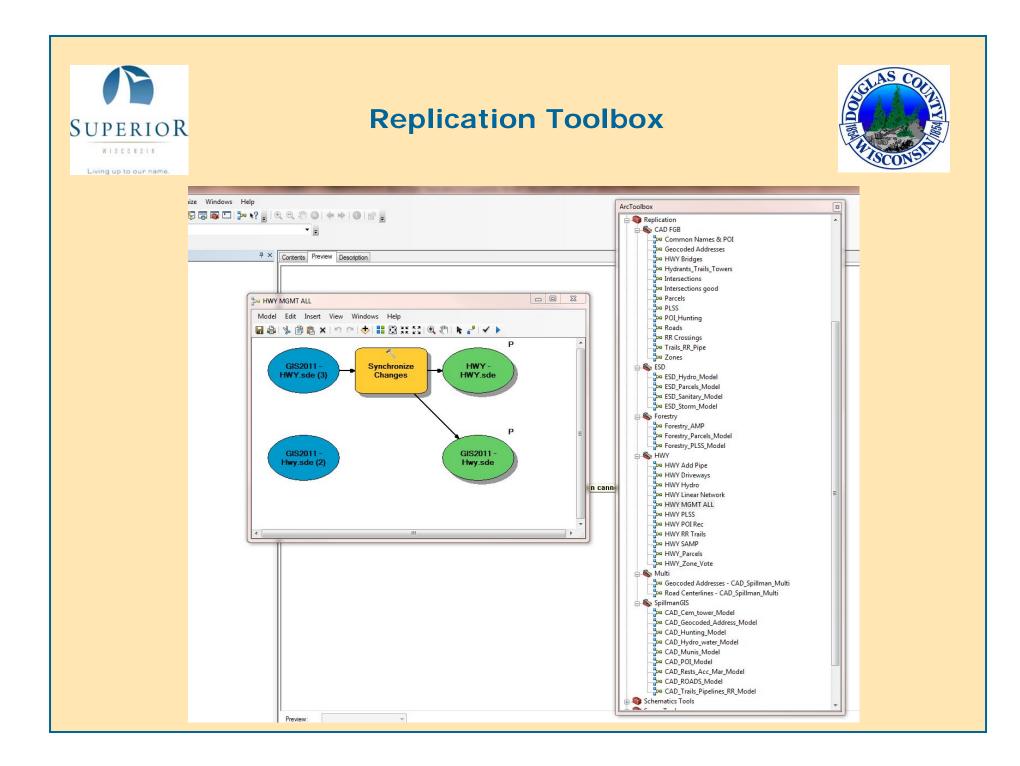

Living up to our name.

#### City of Superior/Douglas County GIS Data Replication











### **COSDC Server Info**



**Replication Servers** 

Microsoft Server 2008 R2 ArcSDE: 10 RDBMS: SQL 2008 or 2003 All Able to connect through network and Remote Connections







### **Replication of GCS Taxlister Data**



#### GCS (tax roll) Replication Sequence

-Script (Python) to create a summarized table (SQL Business table) -Export to Forestry, Highway, Spillman -Table can be joined to Parcels for ownership info





#### **ArcSDE to File Geodatabase Replication**

- Required due to lack of SDE connectivity from the CAD
- System locks a problem so a production FGD exists as does a "Live"







ALC VILLOUVE LICID

Replica Manager (fisknessj - gisserver2011)

## **Replication Manager**

| Replica types listed:                                    | All Types |                    | •                                       |         |           |             |                                            |
|-------------------------------------------------------