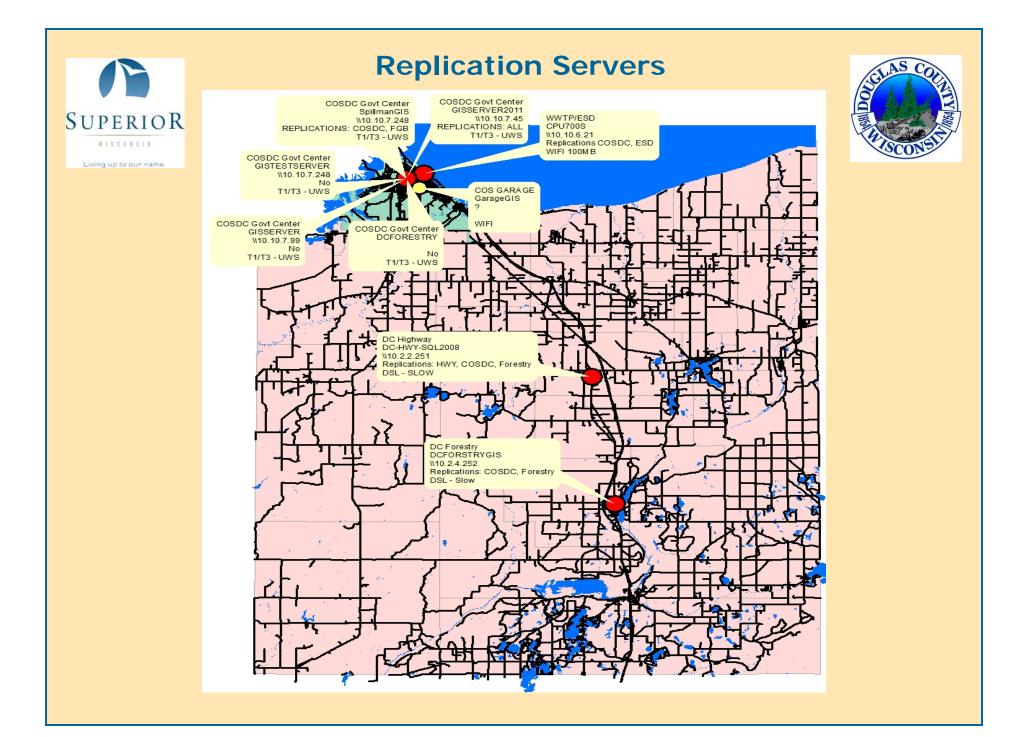

### **COSDC Server Info**

**Replication Servers** 

Microsoft Server 2008 R2 ArcSDE: 10 RDBMS: SQL 2008 or 2003 All Able to connect through network and Remote Connections