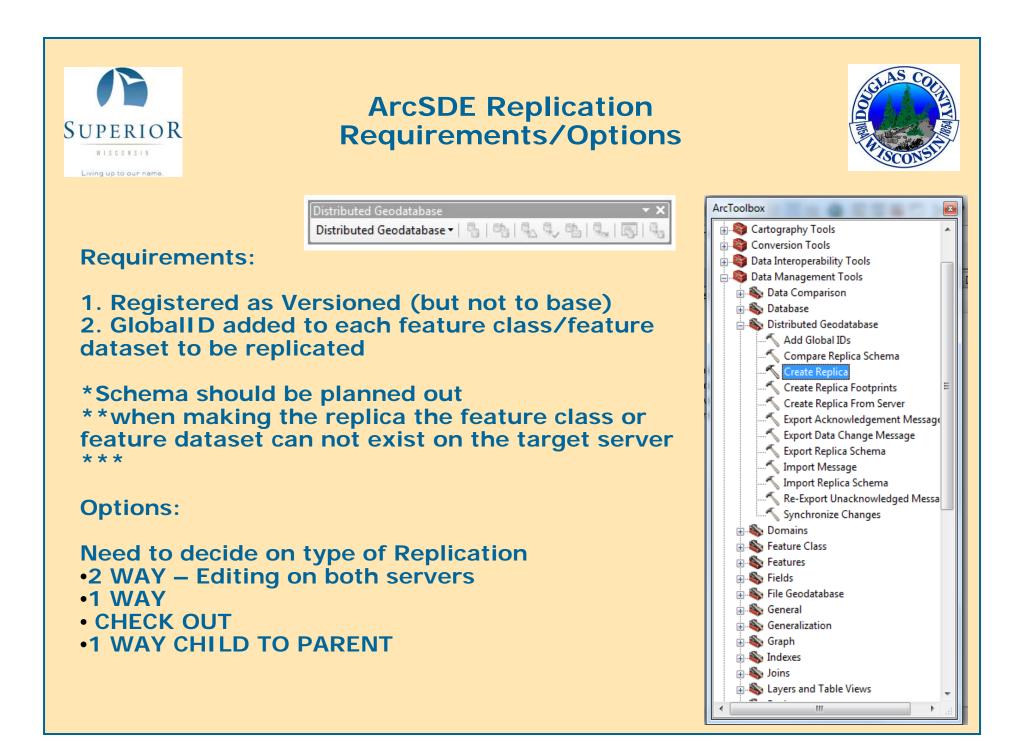

Living up to our name.

#### City of Superior/Douglas County GIS Data Replication











### **COSDC Server Info**



**Replication Servers** 

Microsoft Server 2008 R2 ArcSDE: 10 RDBMS: SQL 2008 or 2003 All Able to connect through network and Remote Connections







### **Replication of GCS Taxlister Data**



#### GCS (tax roll) Replication Sequence

-Script (Python) to create a summarized table (SQL Business table) -Export to Forestry, Highway, Spillman -Table can be joined to Parcels for ownership info





#### **ArcSDE to File Geodatabase Replication**

- Required due to lack of SDE connectivity from the CAD
- System locks a problem so a production FGD exists as does a "Live"







ALC VILLOUVE LICID

Replica Manager (fisknessj - gisserver2011)

## **Replication Manager**

| Replica types listed:                                    | All Types |                    | •                                       |         |           |             |                                            |
|----------------------------------------------------------|-----------|--------------------|-----------------------------------------|---------|-----------|-------------|--------------------------------------------|
| Name                                                     | Owner     | Type               | Role                                    | Status  | Conflicts | Version     | Date Created                               |
| HWY Driveways