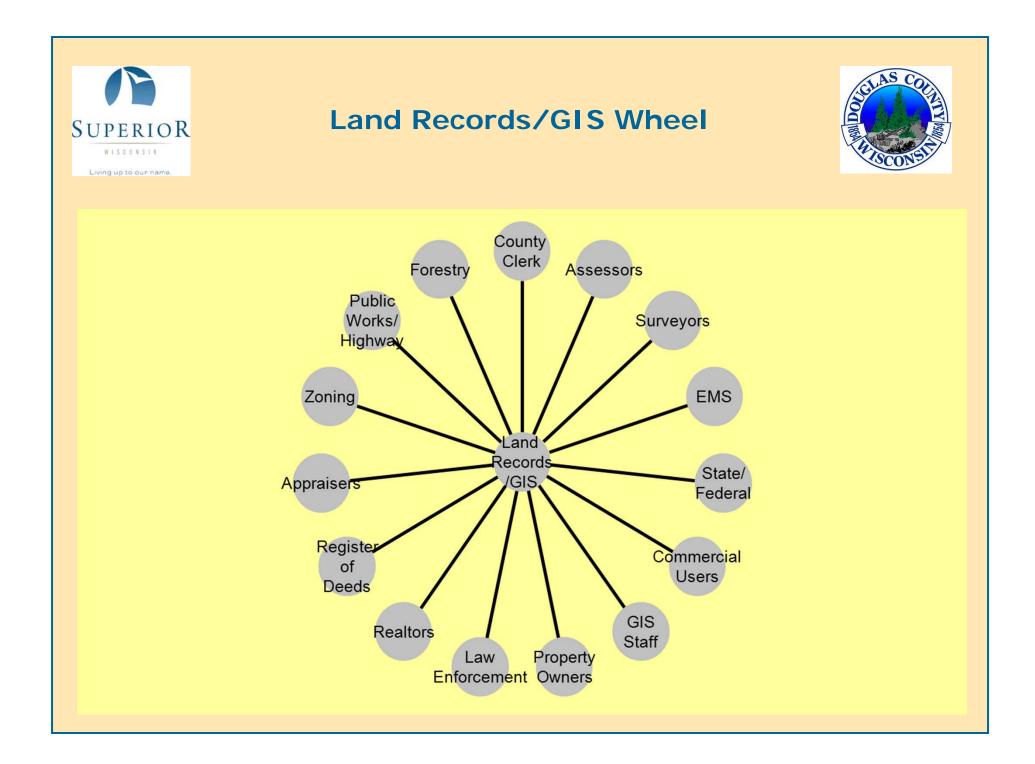

Living up to our name.

#### City of Superior/Douglas County GIS Data Replication











### **COSDC Server Info**



**Replication Servers** 

Microsoft Server 2008 R2 ArcSDE: 10 RDBMS: SQL 2008 or 2003 All Able to connect through network and Remote Connections







### **Replication of GCS Taxlister Data**



#### GCS (tax roll) Replication Sequence

-Script (Python) to create a summarized table (SQL Business table) -Export to Forestry, Highway, Spillman -Table can be joined to Parcels for ownership info





#### **ArcSDE to File Geodatabase Replication**

- Required due to lack of SDE connectivity from the CAD
- System locks a problem so a production FGD exists as does a "Live"







ALC VILLOUVE LICID

Replica Manager (fisknessj - gisserver2011)

## **Replication Manager**

| Replica types listed:                                    | All Types |