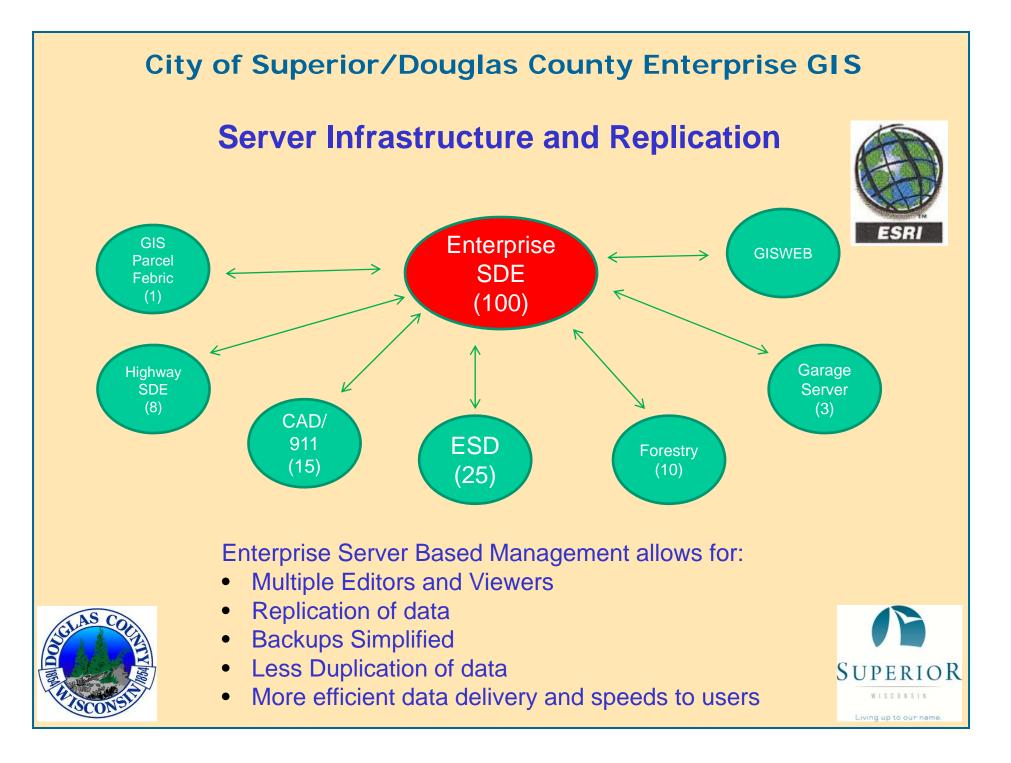

#### **ArcSDE to File Geodatabase Replication**

- Required due to lack of SDE connectivity from the CAD
- System locks a problem so a production FGD exists as does a "Live"

ALC VILLOUVE LICID

Replica Manager (fisknessj - gisserver2011)