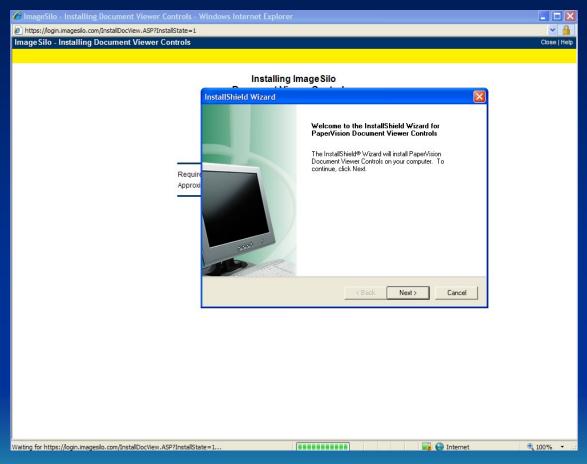

## Install Viewer Controls

# Follow the Steps

- I. Click Next, install will start and takes a few minutes
- You might be asked to restart the computer before it will work
- 3. Turn off all Pop Up Blockers