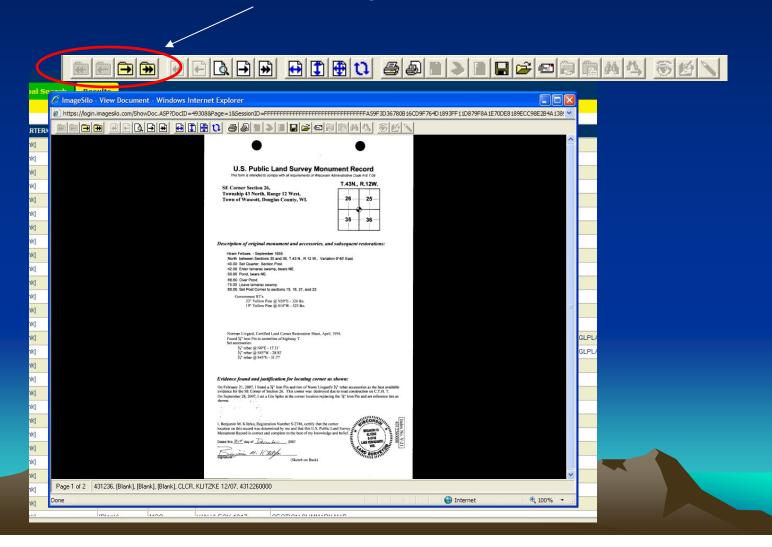

# Viewing the Next Survey Image

1. Use the Scroll tools to navigate to the document