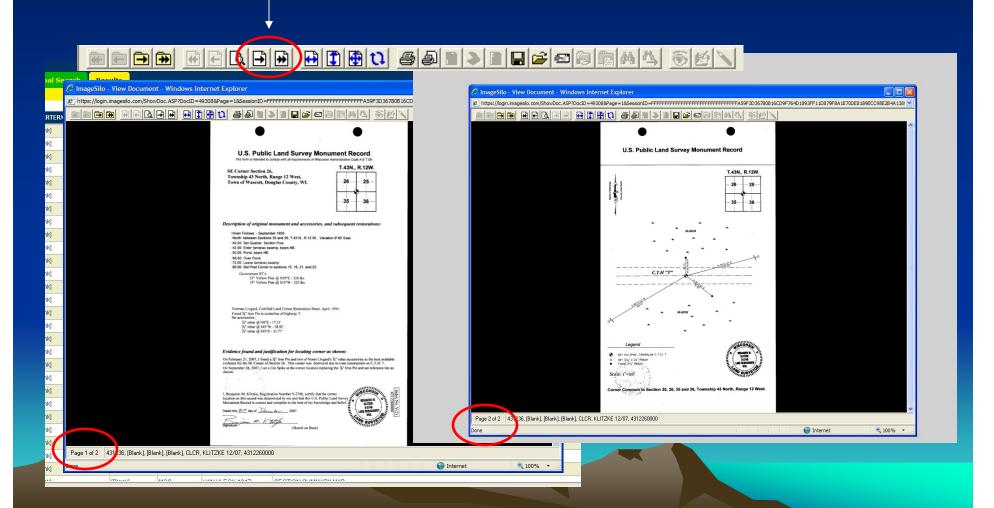

# Viewing Multiple Page Survey Images

1. Use the Scroll tools to navigate to the pages