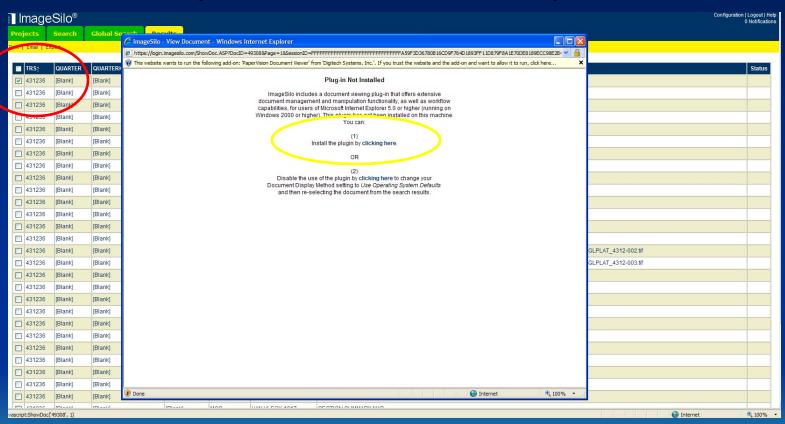

# Map Viewer Installation (First Time Use)

- 1. Check the appropriate box for the selected survey (First time user will need to install software)
- Choose to Install Software

## Install Viewer Controls

# Follow the Steps

- I. Click Next, install will start and takes a few minutes
- You might be asked to restart the computer before it will work
- 3. Turn off all Pop Up Blockers