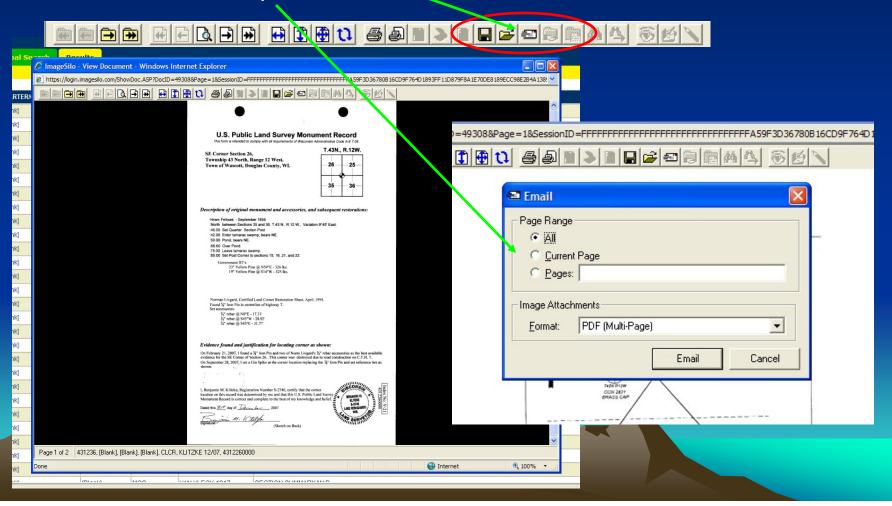

# Emailing a Survey Document

- 1. Use the Email Button
- 2. Select Email Options