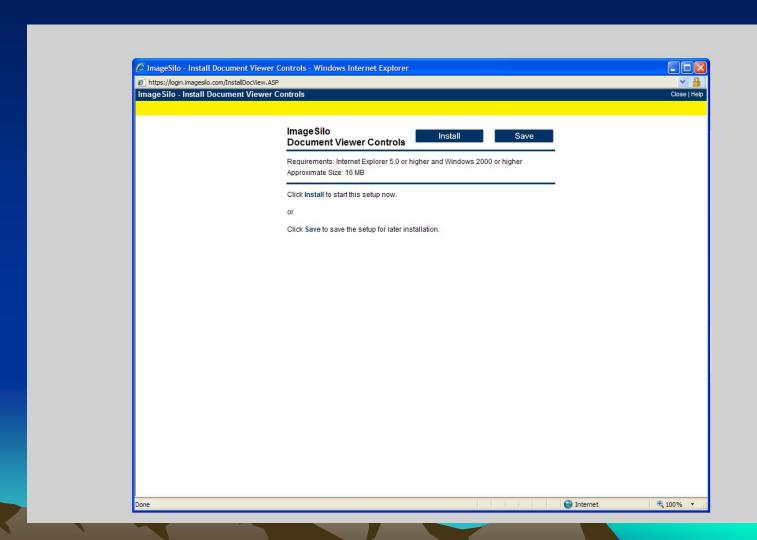

# Map Viewer Installation (First Time Use)

- 1. Check the appropriate box for the selected survey (First time user will need to install software)
- Choose to Install Software

## Install Viewer Controls