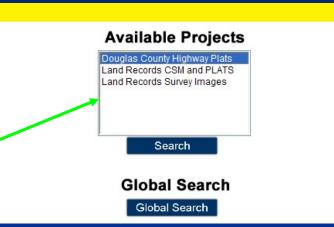

# Selecting a Project

#### Three available projects search to from

- 1. Highway ROW Plats
- 2. CSM and Plats
- 3. Other Survey Maps & Corner Sheets